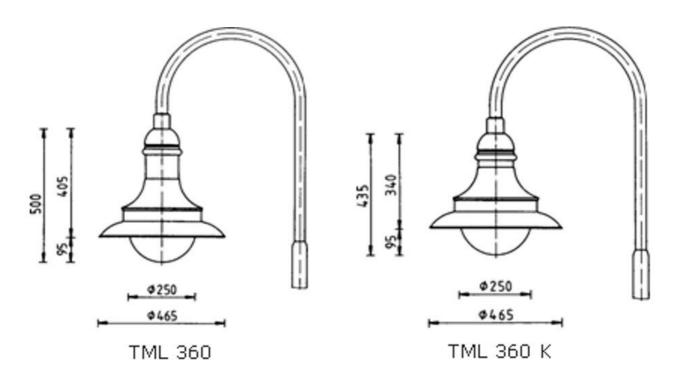

#### **Diameters**

#### Luminaire housing:

- Aluminium sheet / Al-casting powder coated or painted
- RAL color of your choice
- innerlying symmetrical reflector.

Cover: PMMA or PC (charge) opal or clear, Ø 500 mm, bayonet lock.