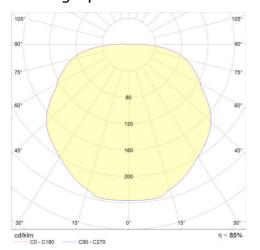

Residential and shopping streets
- Parks and green areas
- Representative areas
- Pedestrian areas
- Promenades
- Parking and marketplaces

#### Lightspot height:

3.0 m to 4.5 m, for suspended installation of tower and attachment booms, and bowmasts of steel.

#### Luminaire housing:

- Aluminium sheet / Al-casting powder coated or painted
- RAL color of your choice
- innerlying symmetrical reflector.

Cover: PMMA or PC (charge) opal or clear, Ø 500 mm, bayonet lock.

#### Electrical installation:

- LED
- HSE 70 150 W
- HIE
- On request also installation for two illuminants possible
- Protection class: I
- protection category: IP 44

All connecting elements made of stainless steel.

## **Decorative luminaire TML-360**

#### **Diameters**



#### **Photometric data**

#### Polar graph:



#### Cartesian graph:





Ostring 15 - 63533 Mainhausen - Zentrale: 06182/9294-5 - Fax: 06182/9294-69 - Mail: trapp@f-trapp.de

www.f-trapp.de

### **Decorative luminaire TML-360**



Luminaire: TML 363 Pole: TZM 701.40 Jib: TMA 418.1

TMA 418.2



Ostring 15 - 63533 Mainhausen - Zentrale: 06182/9294-5 - Fax: 06182/9294-69 - Mail: trapp@f-trapp.de

www.f-trapp.de

## **Decorative luminaire TML-360**



Luminaire: TML 360 K Pole: TZM 701.35 Mast attach: TMA 412



Ostring 15 - 63533 Mainhausen - Zentrale: 06182/9294-5 - Fax: 06182/9294-69 - Mail: trapp@f-trapp.de

www.f-trapp.de

## **Decorative luminaire TML-360**



Luminaire: TML 360 Pole: TZM 701.35 Jib: TMA 412 TML 360 K TBM 7414.40