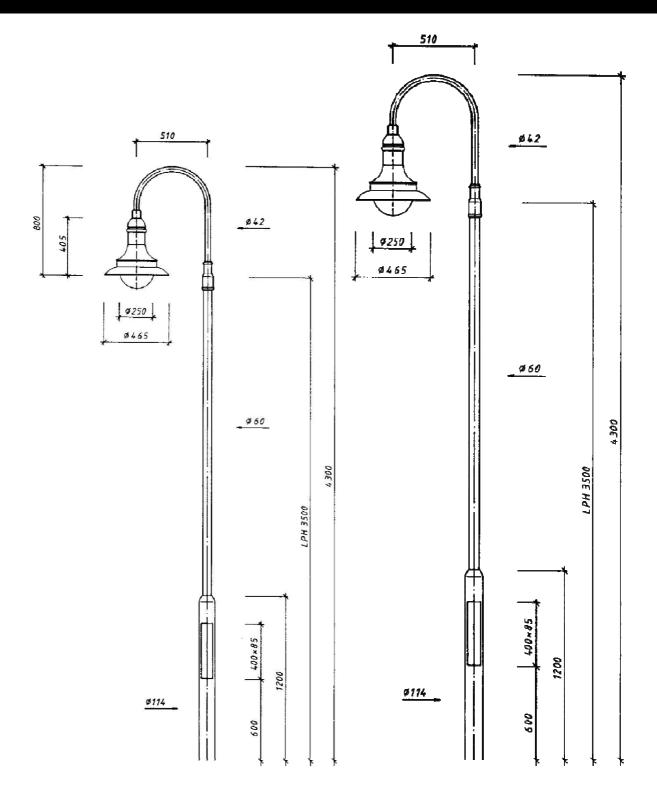

## **Decorative luminaire TML-360**

Luminaire: TML 360 Pole: TZM 701.35 Jib: TMA 412 TML 360 K TBM 7414.40