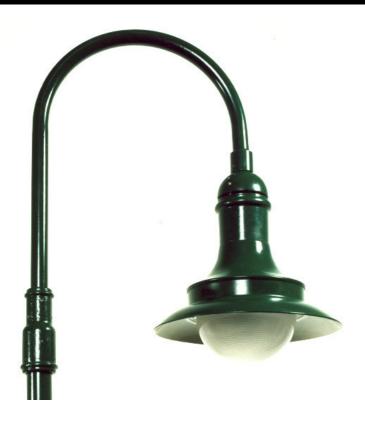

### **Decorative luminaire TML-360**

Decorative top luminaire with mast bracket for the lighting of road space for parking and green areas.

The installation of this luminaire can be done as an attachment or top boom, but also to bow poles. A particularly interesting design accents can be achieved with the variant TML-360-K in a closed circuit or in a semicircle.

#### Luminaire housing:

- Aluminium sheet / Al-casting powder coated or painted
- RAL color of your choice
- innerlying symmetrical reflector.

Cover: PMMA or PC (charge) opal or clear, Ø 500 mm, bayonet lock.