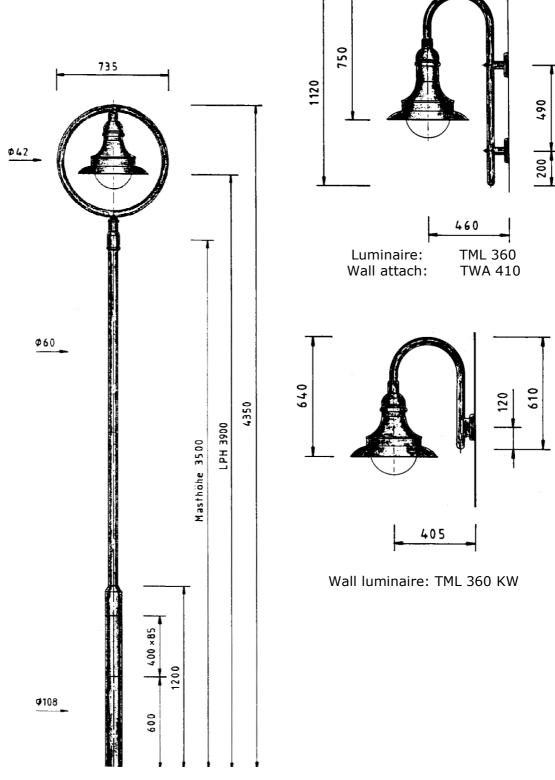

### **Decorative luminaire TML-360**

Luminaire: TML 363 Pole: TZM 701.40 Jib: TMA 418.1

TMA 418.2

Ostring 15 - 63533 Mainhausen - Zentrale: 06182/9294-5 - Fax: 06182/9294-69 - Mail: trapp@f-trapp.de

www.f-trapp.de

## **Decorative luminaire TML-360**

Luminaire: TML 360 K Pole: TZM 701.35 Mast attach: TMA 412

Ostring 15 - 63533 Mainhausen - Zentrale: 06182/9294-5 - Fax: 06182/9294-69 - Mail: trapp@f-trapp.de

www.f-trapp.de