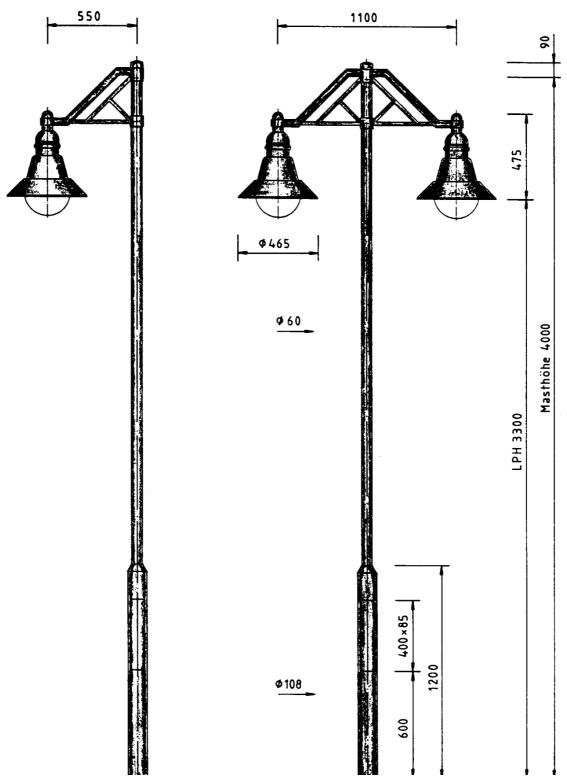

### **Decorative luminaire TML-360**

Luminaire: TML 363 Pole: TZM 701.40 Jib: TMA 418.1

TMA 418.2

Ostring 15 - 63533 Mainhausen - Zentrale: 06182/9294-5 - Fax: 06182/9294-69 - Mail: trapp@f-trapp.de

www.f-trapp.de