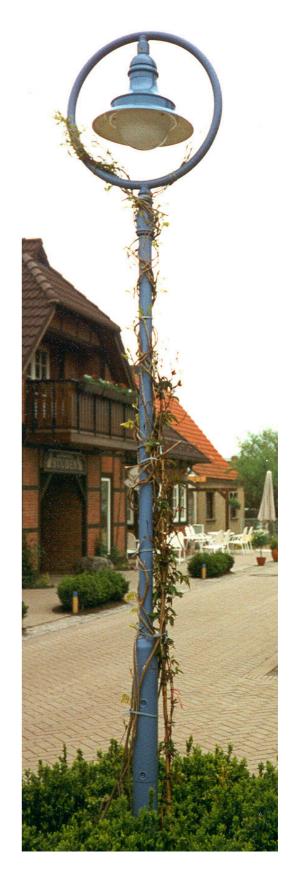

### **Decorative luminaire TML-360**

Luminaire: TML 363 Pole: TZM 701.40 Jib: TMA 418.1

TMA 418.2

Ostring 15 - 63533 Mainhausen - Zentrale: 06182/9294-5 - Fax: 06182/9294-69 - Mail: trapp@f-trapp.de

www.f-trapp.de

## **Decorative luminaire TML-360**

Luminaire: TML 360 Pole: TZM 701.35 Jib: TMA 412 TML 360 K TBM 7414.40