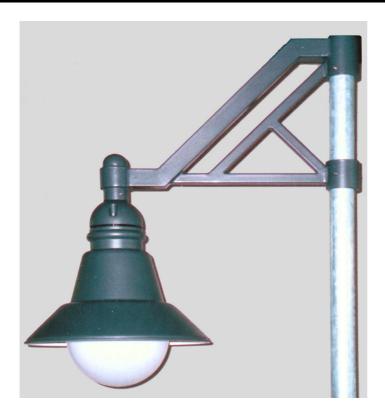

### **Decorative luminaire TML-363**

Decorative top luminaire with mast boom for illumination of road space for parks and green spaces.

This luminaire is designed for use with cantilevers or wall arms.

The free color selection allows a wide margin of discretion for a variety of applications.

#### <u>Lightspot height:</u>

3.0 m to 4.5 m, for suspended installation of tower and attachment booms, and bowmasts of steel.

## **Decorative luminaire TML-363**

Luminaire: TML 363 Pole: TZM 701.40 Jib: TMA 418.1

TMA 418.2