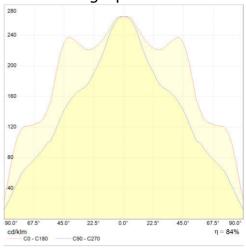

eas:**

#### Fixed illumination from:

- Residential and shopping streets
- Parks and green areas
- Representative areas
- Pedestrian areas
- Promenades
- Parking and marketplaces

#### <u>Lightspot height:</u>

3.0 m to 4.5 m, for suspended installation of tower and attachment booms, and bowmasts of steel.

#### Luminaire housing:

- Aluminium sheet / Al-casting powder coated or painted
- RAL color of your choice
- innerlying symmetrical reflector.

Cover: PMMA or PC (charge) opal or clear, Ø 400 mm, bayonet lock.

#### Electrical installation:

- LED
- HSE 50 70 W
- HIE
- Protection class: I
- protection category: IP 44

All connecting elements made of stainless steel.

### **Decorative luminaire TML-363**



TML 363

#### **Photometric data**

### Polar graph:



#### Cartesian graph:



Light source: HSE-E 70 W



## Friedhelm TRAPP GmbH

Ostring 15 - 63533 Mainhausen - Zentrale: 06182/9294-5 - Fax: 06182/9294-69 - Mail: trapp@f-trapp.de

www.f-trapp.de

## **Decorative luminaire TML-363**



Luminaire: TML 363 Pole: TZM 701.40 Jib: TMA 418.1

TMA 418.2