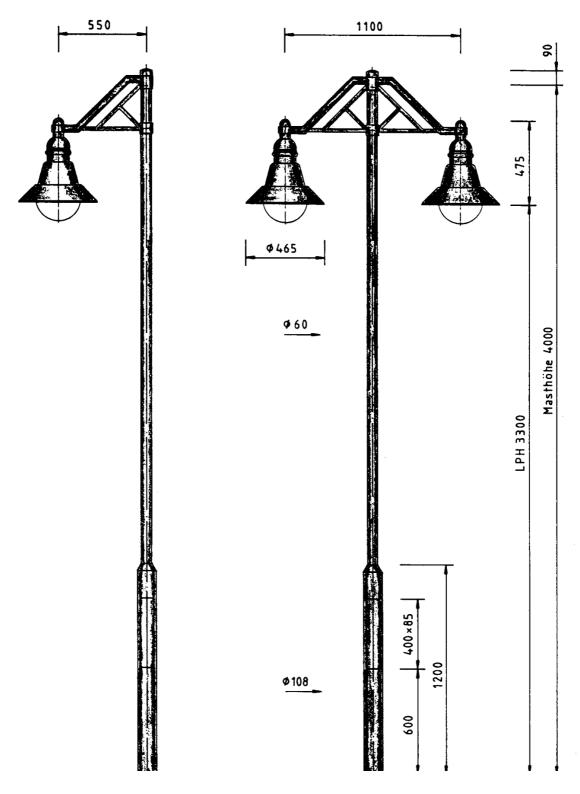

## **Decorative luminaire TML-363**

Luminaire: TML 363 Pole: TZM 701.40 Jib: TMA 418.1

TMA 418.2