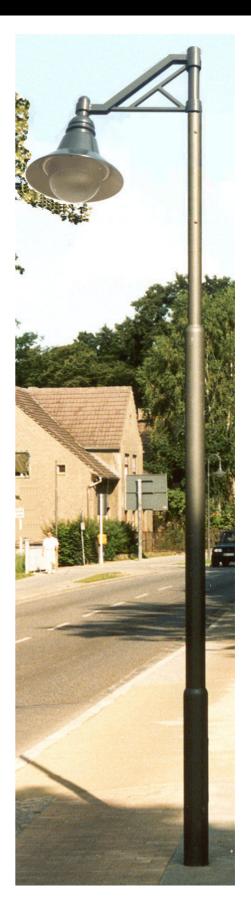

## **Decorative luminaire TML-363**

Luminaire: TML 363 Pole: TZM 701.40 Jib: TMA 418.1

TMA 418.2