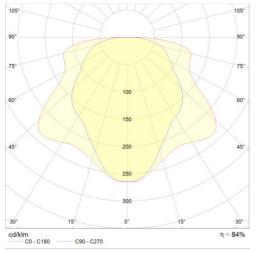

**

#### **Application areas:**

#### Fixed illumination from:

- Residential and shopping streets
- Parks and green areas
- Representative areas
- Pedestrian areas
- Promenades
- Parking and marketplaces

#### <u>Lightspot height:</u>

3.0 m to 4.5 m, for suspended installation of tower and attachment booms, and bowmasts of steel.

#### Luminaire housing:

- Aluminium sheet / Al-casting powder coated or painted
- RAL color of your choice
- innerlying symmetrical reflector.

Cover: PMMA or PC (charge) opal or clear, Ø 400 mm, bayonet lock.

#### Electrical installation:

- LED
- HSE 50 70 W
- HIE
- Protection class: I
- protection category: IP 44

All connecting elements made of stainless steel.

### **Decorative luminaire TML-363**



TML 363

#### **Photometric data**

### Polar graph:



#### Cartesian graph:



Light source: HSE-E 70 W



## Friedhelm TRAPP GmbH

Ostring 15 - 63533 Mainhausen - Zentrale: 06182/9294-5 - Fax: 06182/9294-69 - Mail: trapp@f-trapp.de

www.f-trapp.de

## **Decorative luminaire TML-363**



Luminaire: TML 363 Pole: TZM 701.40 Jib: TMA 418.1

TMA 418.2