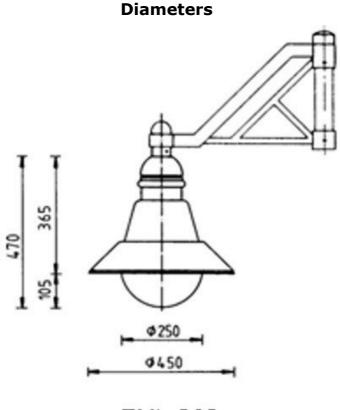

#### **Technical Specifications**

#### Luminaire housing:

- Aluminium sheet / Al-casting powder coated or painted
- RAL color of your choice
- innerlying symmetrical reflector.

Cover: PMMA or PC (charge) opal or clear, Ø 400 mm, bayonet lock.