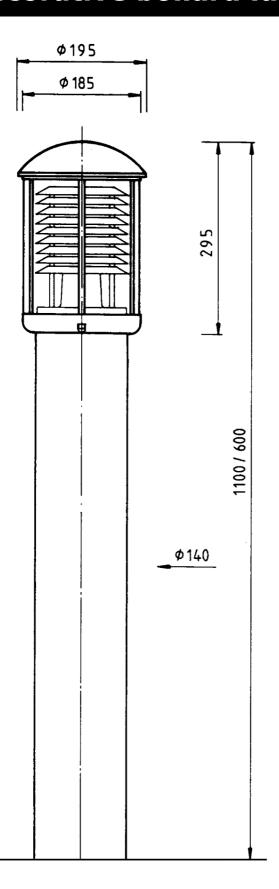

### **Luminaire housing:**

- Cast aluminum, galvanized steel pipe Cable entry opening 50 x 150 mm with edge protection.
- On request, additional charge (TPL 3200 T) inspection door 320 x 100 mm with triangular closure.
- Construction height 0.6 and 1.1 m available.
- Luminaire glass made of PMMA.
- All connection elements made of V2A.
- All parts 2 coats of varnish.
  End coating: RAL color of your choice