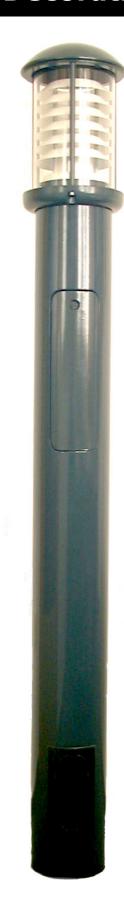

## **Decorative bollard luminaire TPL-3100**

Shapely light bollard for illuminating paths, green spaces and public buildings.

With this type of lighting interesting accents in lighting design can be set.

### **Decorative bollard luminaire TPL-3100**

### **Luminaire housing:**

- Cast aluminum, galvanized steel pipe Cable entry opening 50 x 150 mm with edge protection.
- On request, additional charge (TPL 3200 T) inspection door 320 x 100 mm with triangular closure.
- Construction height 0.6 and 1.1 m available.
- Luminaire glass made of PMMA.
- All connection elements made of V2A.
- All parts 2 coats of varnish.
  End coating: RAL color of your choice

#### **Electrical installation:**

- LED
- 1 x HSE 50W
- 1 x HME 50W/80W
- 1 x TC-D 10-26W
- 1 x E 26
- Protection class I
- Protection category IP 44