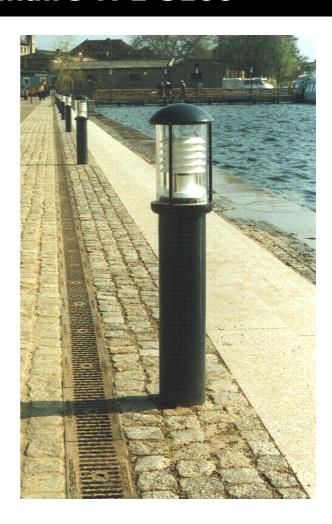

## **Decorative bollard luminaire TPL-3100**

Shapely light bollard for illuminating paths, green spaces and public buildings.

With this type of lighting interesting accents in lighting design can be set.

Through its simple, attractive design, an individual level design and the plurality of selectable colors hardly to be desired.