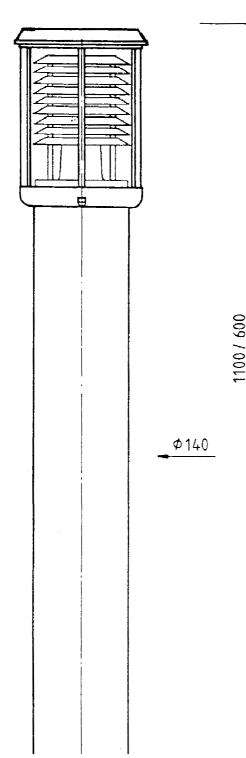

### Luminaire housing:

- Aluminum, hot dip galvanized steel pipe cable entry opening 50 x 150 mm with edge protection.
- On request, additional charge (TPL 3105 T) inspection door 320 x 100 mm with triangular closure.
- Construction height 0.6 and 1.1 m available.
- Luminaire glass made of PMMA.
- All connection elements made of V2A.
- All parts 2 coats of varnish. End coating: RAL color of your choice

#### **Option:**

• Internally glare by white cone blades.