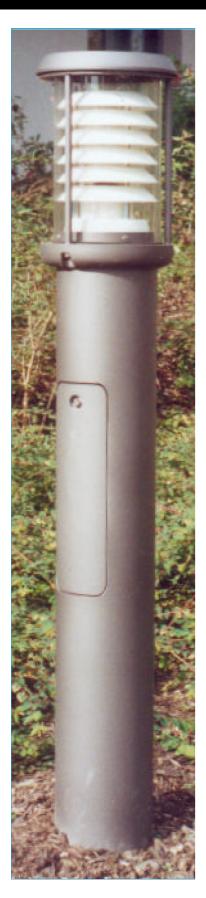

## **Decorative bollard luminaire TPL-3105**

Shapely light bollard for illuminating paths, green spaces and public buildings.

With this type of lighting interesting accents in lighting design can be set.

### Luminaire housing:

- Aluminum, hot dip galvanized steel pipe cable entry opening 50 x 150 mm with edge protection.
- On request, additional charge (TPL 3105 T) inspection door 320 x 100 mm with triangular closure.
- Construction height 0.6 and 1.1 m available.
- Luminaire glass made of PMMA.
- All connection elements made of V2A.
- All parts 2 coats of varnish. End coating: RAL color of your choice