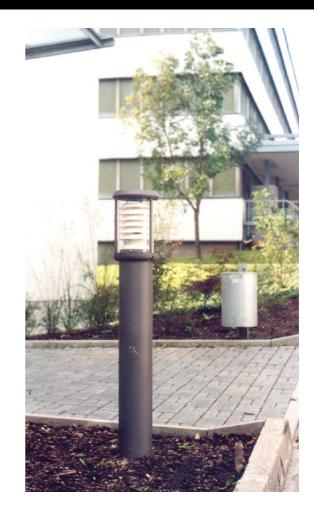

## **Decorative bollard luminaire TPL-3105**

Shapely light bollard for illuminating paths, green spaces and public buildings.

With this type of lighting interesting accents in lighting design can be set.

Through its simple, attractive design, an individual level design and the plurality of selectable colors hardly to be desired. Friedhelm TRAPPGmbH Ostring 15 - 63533 Mainhausen - Zentrale: 06182/9294-5 - Fax: 06182/9294-69 - Mail: trapp@f-trapp.de