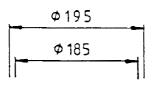

### Luminaire housing:

- Aluminum, hot dip galvanized steel pipe cable entry opening 50 x 150 mm with edge protection.
- On request, additional charge (TPL 3105 T) inspection door 320 x 100 mm with triangular closure.
- Construction height 0.6 and 1.1 m available.
- Luminaire glass made of PMMA.
- All connection elements made of V2A.
- All parts 2 coats of varnish. End coating: RAL color of your choice