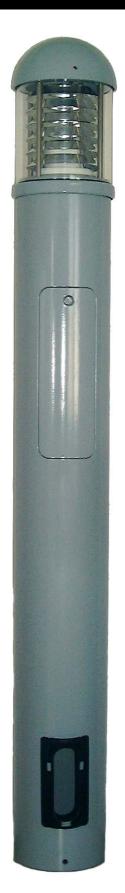

## **Decorative bollard luminaire TPL-3200**

Shapely light bollard for illuminating paths, green spaces and public buildings.

With this type of lighting interesting accents in lighting design can be set.

### Luminaire housing:

- Aluminum, hot dip galvanized steel pipe cable entry opening 50 x 150 mm with edge protection.
- On request, additional charge (TPL 3205 T) inspection door 320 x 100 mm with triangular closure.
- Construction height 0.6 and 1.1 m available.
- Luminaire glass made of PMMA.
- All connection elements made of V2A.
- All parts 2 coats of varnish. End coating: RAL color of your choice

#### **Electrical installation:**

- LED
- 1 x HSE 50W
- 1 x HME 50W/80W
- 1 x TC-D 10-26W
- 1 x E 26
- Protection class I
- Protection category IP 44