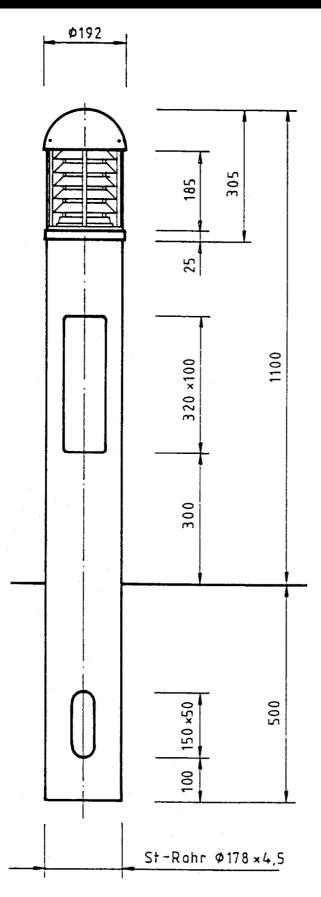

### Luminaire housing:

- Aluminum, hot dip galvanized steel pipe cable entry opening 50 x 150 mm with edge protection.
- On request, additional charge (TPL 3205 T) inspection door 320 x 100 mm with triangular closure.
- Construction height 0.6 and 1.1 m available.
- Luminaire glass made of PMMA.
- All connection elements made of V2A.
- All parts 2 coats of varnish. End coating: RAL color of your choice