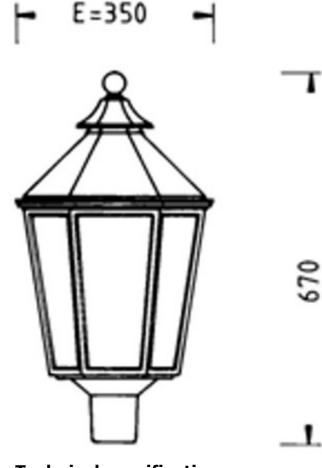

## Historical luminaires hexagonal

## THL-1215 "Freudenberg"

Technical specifications

Luminaire housing: Fitting roof: Reflector: Fastening elements: Glass: Varnishing: Installation:

Protection category: Protection class: Bow luminaires: Aluminumcasting and aluminumsheet Aluminumsheet, painted Aluminium, white powder coated V2A PMMA or PC, clear, opal or structured RAL color of your choice LED, 1xE26 ES, TCD, HSE, HIE, all electric parts with VDE mark IP 54 SK I, SK II available on request Plaitbow, ø 64 mm