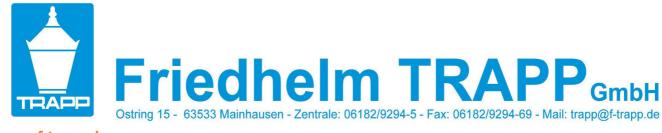

## THL-1215 "Freudenberg"

Small historic decorative luminaire in simple design.

The closed cast basket protects this luminaire especially against Environmental influences and insects.

The model "Freudenberg" is particularly suitable for use with wall essays, wall brackets and small candelabra.

## THL-1215 "Freudenberg"

Technical specifications

Luminaire housing: Fitting roof: Reflector: Fastening elements: Glass: Varnishing: Installation:

Protection category: Protection class: Bow luminaires: Aluminumcasting and aluminumsheet Aluminumsheet, painted Aluminium, white powder coated V2A PMMA or PC, clear, opal or structured RAL color of your choice LED, 1xE26 ES, TCD, HSE, HIE, all electric parts with VDE mark IP 54 SK I, SK II available on request Plaitbow, ø 64 mm