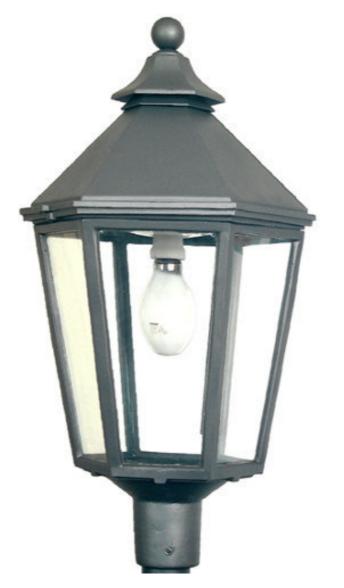

## THL-1215 "Freudenberg"

Small historic decorative luminaire in simple design.

The closed cast basket protects this luminaire especially against Environmental influences and insects.

The model "Freudenberg" is particularly suitable for use with wall essays, wall brackets and small candelabra.

## THL-1215 "Freudenberg"

Technical specifications

Luminaire housing: Fitting roof: Reflector: Fastening elements: Glass: Varnishing: Installation:

Protection category: Protection class: Bow luminaires: Aluminumcasting and aluminumsheet Aluminumsheet, painted Aluminium, white powder coated V2A PMMA or PC, clear, opal or structured RAL color of your choice LED, 1xE26 ES, TCD, HSE, HIE, all electric parts with VDE mark IP 54 SK I, SK II available on request Plaitbow, ø 64 mm