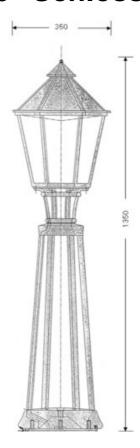

### **THL-1216 "Schloss Vollrads"**

Here we offer a small historic luminaire in a particularly simple design

By enclosed luminaires basket has this luminaire to a high protection class.

She is specifically designed for use on wall essays, wall brackets and small candelabra.

#### **Technical specifications**

Luminaire housing: Aluminumcasting and aluminumsheet

Fitting roof: Aluminumsheet, painted

Reflector: Aluminium, white powder coated

Fastening elements: V2A

Glass: PMMA or PC, clear, opal or structured

Varnishing: RAL color of your choice

Installation: LED, 1xE26 ES, 2xE26 ES, TCD, HSE, HIE,

All electric parts with VDE mark

Protection category: IP 54

Protection class: SK I, SK II available on request