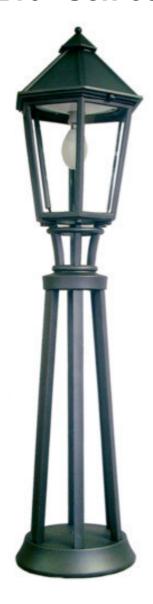

### **THL-1216 "Schloss Vollrads"**

Here we offer a small historic luminaire in a particularly simple design

By enclosed luminaires basket has this luminaire to a high protection class.

She is specifically designed for use on wall essays, wall brackets and small candelabra.

#### **Technical specifications**

Luminaire housing: Aluminumcasting and aluminumsheet

Fitting roof: Aluminumsheet, painted

Reflector: Aluminium, white powder coated

Fastening elements: V2A

Glass: PMMA or PC, clear, opal or structured

Varnishing: RAL color of your choice

Installation: LED, 1xE26 ES, 2xE26 ES, TCD, HSE, HIE,

All electric parts with VDE mark

Protection category: IP 54

Protection class: SK I, SK II available on request