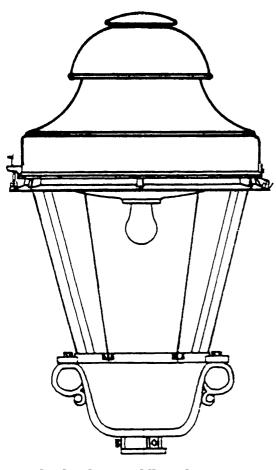

### THL-203 "Baden-Baden"

Successful example of the use of an old gas luminaire with the latest energy-saving technology.

Thereby, this luminaire open up numerous application possibilities both, in the public as well as in the private sector.

### THL-203 "Baden-Baden"

#### **Technical specifications**

Luminaire housing: Graycast, braceless, with 2 spacer tubes

Fitting roof: Aluminumsheet, painted

Reflector: Aluminium, white powder coated

Fastening elements: V2A

Glass: Crystal glass, 4 mm thick

(opal glass with extra charge)

Varnishing: RAL color of your choice

Installation: LED, 1xE26 ES, 2xE26 ES, TCD, HSE, HIE,

all electric parts with VDE mark, illumination elements top mounted

Protection category: IP 23