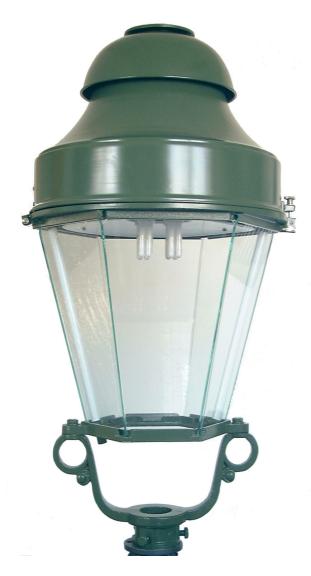

### THL-203 "Baden-Baden"

Successful example of the use of an old gas luminaire with the latest energy-saving technology.

Thereby, this luminaire open up numerous application possibilities both, in the public as well as in the private sector.

### THL-203 "Baden-Baden"

#### **Technical specifications**

Luminaire housing: Graycast, braceless, with 2 spacer tubes

Fitting roof: Aluminumsheet, painted

Reflector: Aluminium, white powder coated

Fastening elements: V2A

Glass: Crystal glass, 4 mm thick

(opal glass with extra charge)

Varnishing: RAL color of your choice

Installation: LED, 1xE26 ES, 2xE26 ES, TCD, HSE, HIE,

all electric parts with VDE mark, illumination elements top mounted

Protection category: IP 23

Protection class: SK I, SK II available on request

Bow luminaires: Forged plaitbow, ø 64 mm, other measures

possible through adapter