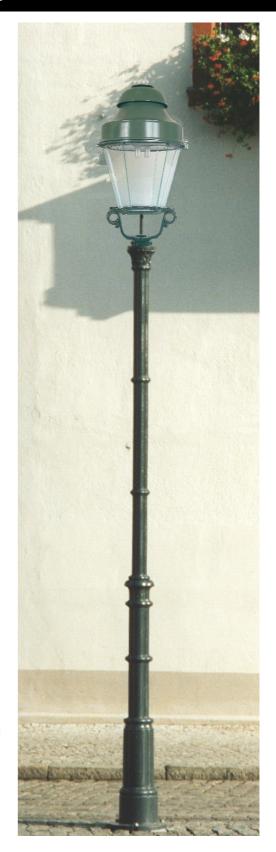

The application can be carried out in conjunction with our historical iron candelabra, but also on steel poles.