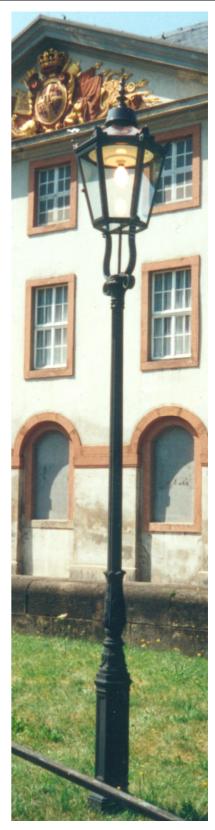

## Historical luminaires hexagonal

THL-236 "Dresden"

Modified hexagonal luminaire as it shapes the image of the historic city center of Dresden.

As well the beauty of other objects is set by this luminaire in the right light.

The application can be carried out in conjunction with our historical iron candelabra, but also on wall brackets and in multiple arm combinations.

## **Historical luminaires hexagonal**

THL-236 "Dresden"