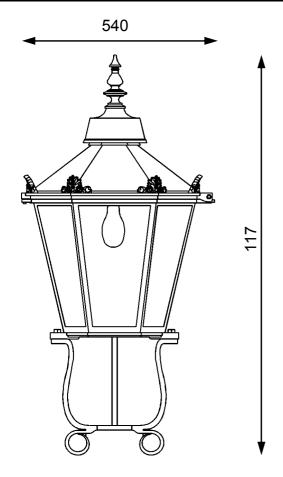

## Historical luminaires hexagonal

THL-236 "Dresden"

Modified hexagonal luminaire as it shapes the image of the historic city center of Dresden.

As well the beauty of other objects is set by this luminaire in the right light.

## **Historical luminaires hexagonal**

THL-236 "Dresden"

## **Technical specifications**

Luminaire housing: Aluminiumcasting and aluminumsheet Fitting roof: Coppersheet or aluminumsheet, painted

Reflector: Aluminium, white powder coated

Fastening elements: V2A

Glass: PMMA or PC, clear or opal structured

Varnishing: RAL color of your choice

Installation: LED, 1xE26 ES, 2xE26 ES, TCD, HSE, HIE,

all electric parts with VDE mark, illumination elements top mounted

Protection category: IP 54