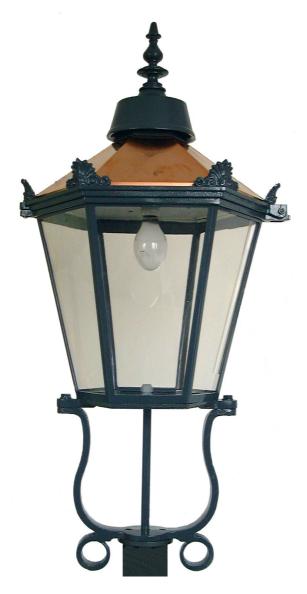

## Historical luminaires hexagonal

THL-236 "Dresden"

Modified hexagonal luminaire as it shapes the image of the historic city center of Dresden.

As well the beauty of other objects is set by this luminaire in the right light.

## **Historical luminaires hexagonal**

THL-236 "Dresden"

## **Technical specifications**

Luminaire housing: Aluminiumcasting and aluminumsheet Fitting roof: Coppersheet or aluminumsheet, painted

Reflector: Aluminium, white powder coated

Fastening elements: V2A

Glass: PMMA or PC, clear or opal structured

Varnishing: RAL color of your choice

Installation: LED, 1xE26 ES, 2xE26 ES, TCD, HSE, HIE,

all electric parts with VDE mark, illumination elements top mounted

Protection category: IP 54

Protection class: SK I, SK II available on request

Bow luminaires: Flange bow