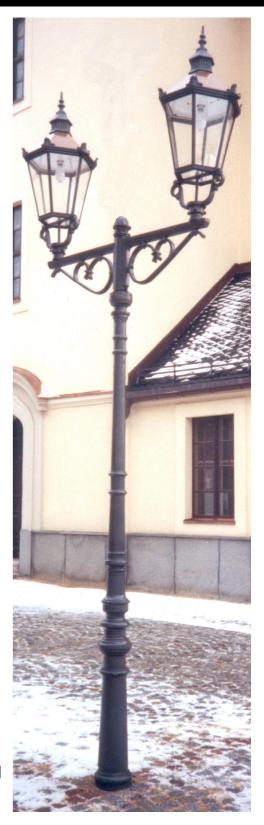

## **Historical luminaires hexagonal**

THL-239 "Werdau"

This variant was developed specifically for the city of Werdau.

The interesting historical design also allows many others Applications.

The application can be carried out in conjunction with our historical iron candelabra, but also on wall brackets and in multiple combinations.

Protection class: SK I, SK II available on request

Bow luminaires: Plaitbow, ø 64 mm, optional flange bow possible