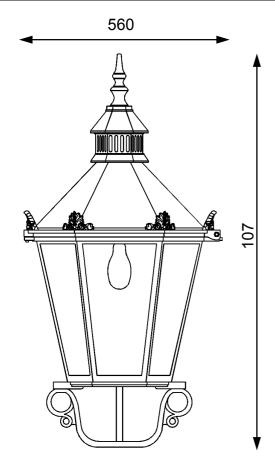

## **Historical luminaires hexagonal**

THL-239 "Werdau"

This variant was developed specifically for the city of Werdau.

The interesting historical design also allows many others Applications.

The application can be carried out in conjunction with our historical iron candelabra, but also on wall brackets and in multiple combinations.

## Historical luminaires hexagonal

THL-239 "Werdau"

## **Technical specifications**

Luminaire housing: Aluminium casting and aluminum sheet

Fitting roof: Coppersheet or aluminumsheet, painted

Reflector: Aluminium, white powder coated

Fastening elements: V2A