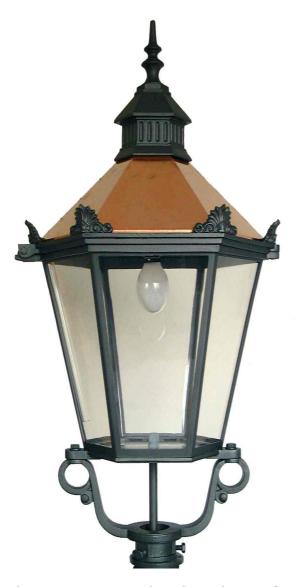

## **Historical luminaires hexagonal**

THL-239 "Werdau"

This variant was developed specifically for the city of Werdau.

The interesting historical design also allows many others Applications.

The application can be carried out in conjunction with our historical iron candelabra, but also on wall brackets and in multiple combinations.

## Historical luminaires hexagonal

THL-239 "Werdau"

## **Technical specifications**

Luminaire housing: Aluminium casting and aluminum sheet

Fitting roof: Coppersheet or aluminumsheet, painted

Reflector: Aluminium, white powder coated

Fastening elements: V2A

Glass: PMMA or PC, clear or opal structured

Varnishing: RAL color of your choice

Installation: LED, 1xE26 ES, 2xE26 ES, TCD, HSE, HIE,

all electric parts with VDE mark, illumination elements top mounted

Protection category: IP 54

Protection class: SK I, SK II available on request

Bow luminaires: Plaitbow, ø 64 mm, optional flange bow possible