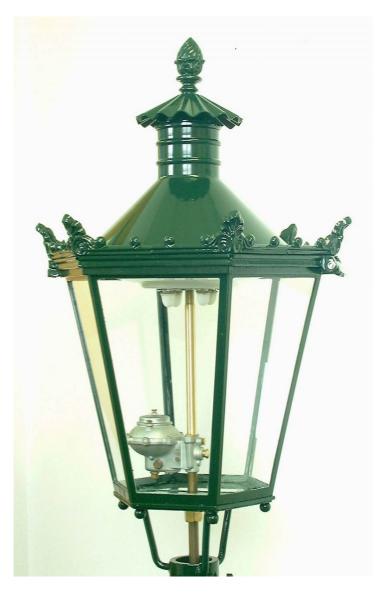

#### THL-257 "Düsseldorf"

This luminaire was designed according to the historical model of the old gas luminaire Düsseldorf.

It is suitable for the illumination of roads, squares, parks and equipment.

The application can be carried out in conjunction with our historical iron candelabra, but also on wall brackets and in multiple arm combinations.

#### **Technical specifications**

Luminaire housing: Aluminumcasting and aluminumsheet

Fitting roof: Aluminumsheet, painted

Reflector: Aluminium, white powder coated

Fastening elements: V2A

Glass: PMMA or PC, clear, opal or structured

Varnishing: RAL color of your choice

Installation: LED, 1xE26 ES, 2xE26 ES, TCD, HSE, HIE, Gas

all electric parts with VDE mark,

Protection category: IP 54

Protection class: SK I, SK II available on request