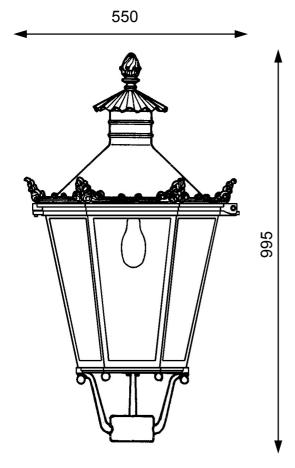

#### THL-257 "Düsseldorf"

This luminaire was designed according to the historical model of the old gas luminaire Düsseldorf.

It is suitable for the illumination of roads, squares, parks and equipment.

The application can be carried out in conjunction with our historical iron candelabra, but also on wall brackets and in multiple arm combinations.

#### THL-257 "Düsseldorf"

#### **Technical specifications**

Luminaire housing: Aluminumcasting and aluminumsheet

Fitting roof: Aluminumsheet, painted

Reflector: Aluminium, white powder coated

Fastening elements: V2A

Glass: PMMA or PC, clear, opal or structured

Varnishing: RAL color of your choice

Installation: LED, 1xE26 ES, 2xE26 ES, TCD, HSE, HIE, Gas

all electric parts with VDE mark,

Protection category: IP 54

Protection class: SK I, SK II available on request