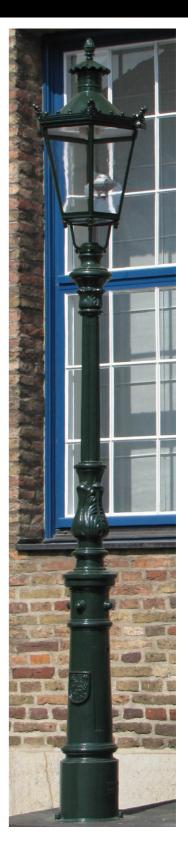

#### THL-257 "Düsseldorf"

This luminaire was designed according to the historical model of the old gas luminaire Düsseldorf.

It is suitable for the illumination of roads, squares, parks and equipment.

The application can be carried out in conjunction with our historical iron candelabra, but also on wall brackets and in multiple arm combinations.