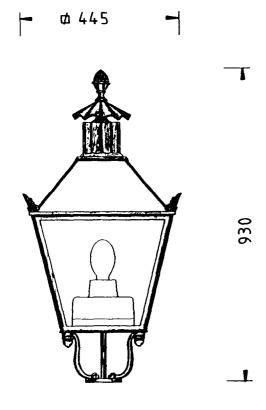

#### THL-135 "Leipzig"

This luminaire was designed using historical models. It is suitable for the lighting of roads, squares, parks and equipment.

The application can be carried out in conjunction with our historical casting candelabra, but also on wall brackets and in multiple combinations.

## THL-135 "Leipzig"

#### **Technical specifications**

Luminaire housing: Welded construction made of steel profiles

Fitting roof: Coppersheet or aluminumsheet, painted

Reflector: Aluminium, white powder coated

Fastening elements: V2A

Glass: Crystal glass, 4 mm thick

(opal glasses with extra charge)

Varnishing: RAL color of your choice

Installation: LED, 1xE26 ES, TCD, HSE, HIE,

all electric parts with VDE mark

Protection category: IP 44

Protection class: SK I, SK II auf Anfrage

Bow luminaires: flange bow