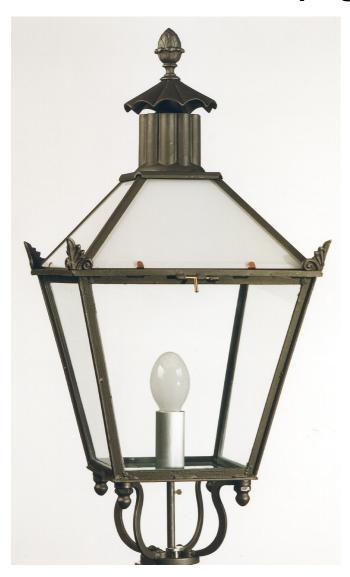

#### THL-135 "Leipzig"

This luminaire was designed using historical models. It is suitable for the lighting of roads, squares, parks and equipment.

The application can be carried out in conjunction with our historical casting candelabra, but also on wall brackets and in multiple combinations.