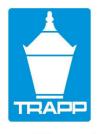

#### THL-135 "Leipzig"

This luminaire was designed using historical models. It is suitable for the lighting of roads, squares, parks and equipment.

The application can be carried out in conjunction with our historical casting candelabra, but also on wall brackets and in multiple combinations.

## THL-135 "Leipzig"

#### **Technical specifications**

Luminaire housing: Welded construction made of steel profiles

Fitting roof: Coppersheet or aluminumsheet, painted

Reflector: Aluminium, white powder coated

Fastening elements: V2A

Glass: Crystal glass, 4 mm thick

(opal glasses with extra charge)

Varnishing: RAL color of your choice

Installation: LED, 1xE26 ES, TCD, HSE, HIE,

all electric parts with VDE mark

Protection category: IP 44

Protection class: SK I, SK II auf Anfrage

Bow luminaires: flange bow