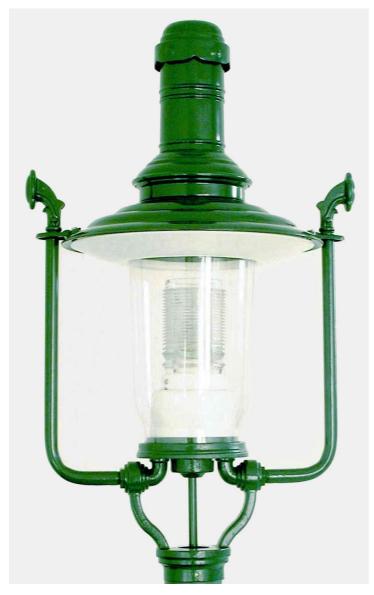

# THL-300 "Rastatt"

Beautiful historical roundshaped luminaire for the lighting of streets, squares, parks and facilities.

For everyone who looking for something very special.

The application can be carried out in conjunction with our historical iron candelabra, but also on wall brackets and in multiple arm combinations.

#### **Technical specifications**

Luminaire housing: Fitting roof: Reflector: Fastening elements: Glass: Varnishing: Installation:

Protection category: Protection class: Bow luminaires: Steel and cast iron Aluminum sheet, painted Aluminium, white powder coated V2A PC, clear or crystal glass RAL color of your choice LED, 1xE26 ES, TCD, HSE, HIE, Gas, all electric parts with VDE mark IP 54 SK I, SK II available on request Plaitbow ø 64 mm or ø 76 mm