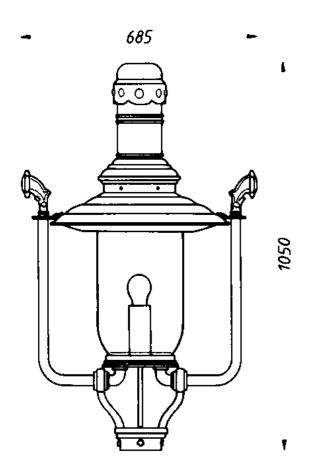

#### **Technical specifications**

Luminaire housing: Fitting roof: Reflector: Fastening elements: Glass: Varnishing: Installation:

Protection category: Protection class: Bow luminaires: Steel and cast iron Aluminum sheet, painted Aluminium, white powder coated V2A PC, clear or crystal glass RAL color of your choice LED, 1xE26 ES, TCD, HSE, HIE, Gas, all electric parts with VDE mark IP 54 SK I, SK II available on request Plaitbow ø 64 mm or ø 76 mm