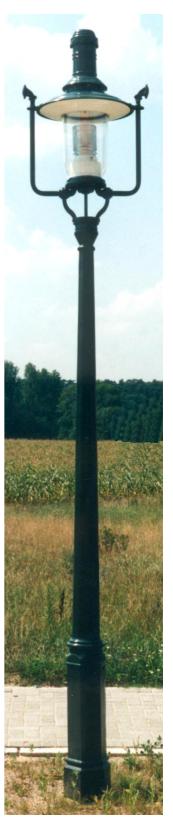

# THL-300 "Rastatt"

Beautiful historical roundshaped luminaire for the lighting of streets, squares, parks and facilities.

For everyone who looking for something very special.

The application can be carried out in conjunction with our historical iron candelabra, but also on wall brackets and in multiple arm combinations.