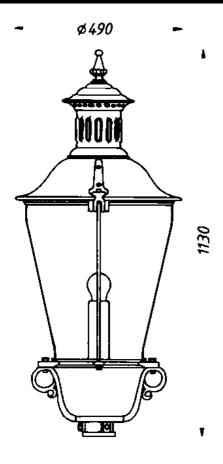

## **Technical specifications**

Luminaire housing: Fitting roof: Reflector: Fastening elements: Glass: Varnishing: Installation:

Protection category: Protection class: Bow luminaires: Cast aluminum with 2 spacer tubes Aluminum sheet, painted Aluminium, white powder coated V2A PC, clear or crystal glass RAL color of your choice LED, 1xE26 ES, 2xE26 ES, TCD, HSE, HIE, Gas, all electric parts with VDE mark IP 54 SK I, SK II available on request Plaitbow ø 64 mm or ø 76 mm

THL-310 "Buchen"