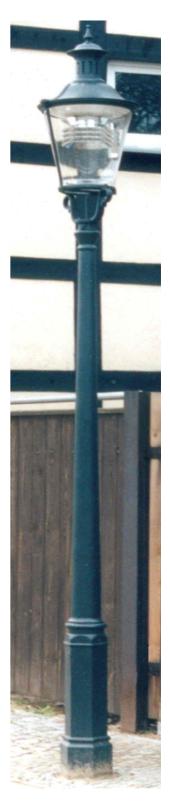

## THL-310 "Buchen"

Beautiful historical roundshaped luminaire for the lighting of streets, squares, parks and facilities. For everyone who looking for something very special.

The application can be carried out in conjunction with our historical iron candelabra, but also on wall brackets and in multiple arm combinations.

THL-310 "Buchen"