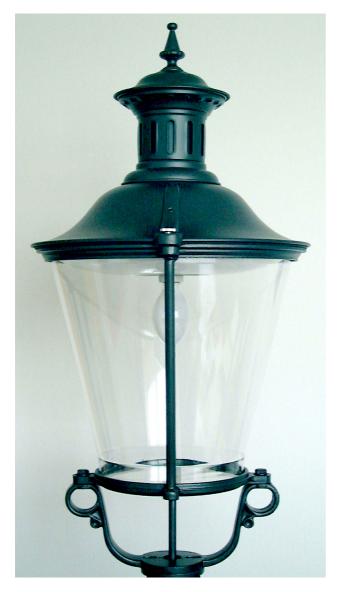

## THL-310 "Buchen"

Beautiful historical roundshaped luminaire for the lighting of streets, squares, parks and facilities. For everyone who looking for something very special.

The application can be carried out in conjunction with our historical iron candelabra, but also on wall brackets and in multiple arm combinations.

THL-310 "Buchen"