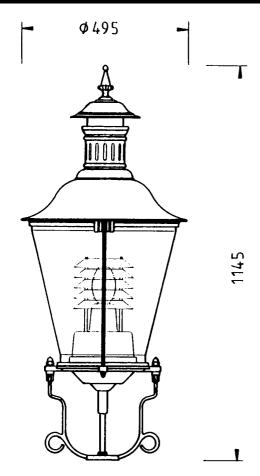

# THL-315 "Chemnitz"

This luminaire was designed according to the historical model of the old gas luminaires of Chemnitz.

It is for the illumination of Streets, squares, parks and facilities suitable.

The application can be carried out in conjunction with our historical iron candelabra, but also on wall- mounted arms and in multiple arm combinations.

#### **Technical specifications**

Luminaire housing: Fitting roof: Reflector: Fastening elements: Glass: Varnishing: Installation: Protection category:

Protection class: Bow luminaires: Cast aluminum with 2 capture rods made of V2A Coppersheet or Aluminumsheet, painted Aluminium, mirroranodized V2A PC, clear or crystal glass RAL color of your choice LED, 1xE26 ES, TCD, HSE, HIE, Gas, all electric parts with VDE mark IP 54 SK I, SK II available on request Flangebow