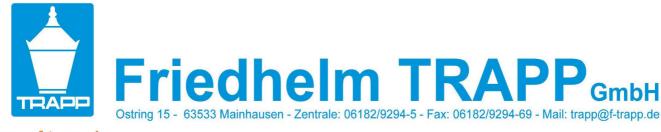

# THL-315 "Chemnitz"

This luminaire was designed according to the historical model of the old gas luminaires of Chemnitz.

It is for the illumination of Streets, squares, parks and facilities suitable.

The application can be carried out in conjunction with our historical iron candelabra, but also on wall- mounted arms and in multiple arm combinations.

#### **Technical specifications**

Luminaire housing: Fitting roof: Reflector: Fastening elements: Glass: Varnishing: Installation: Protection category:

Protection class: Bow luminaires: Cast aluminum with 2 capture rods made of V2A Coppersheet or Aluminumsheet, painted Aluminium, mirroranodized V2A PC, clear or crystal glass RAL color of your choice LED, 1xE26 ES, TCD, HSE, HIE, Gas, all electric parts with VDE mark IP 54 SK I, SK II available on request Flangebow