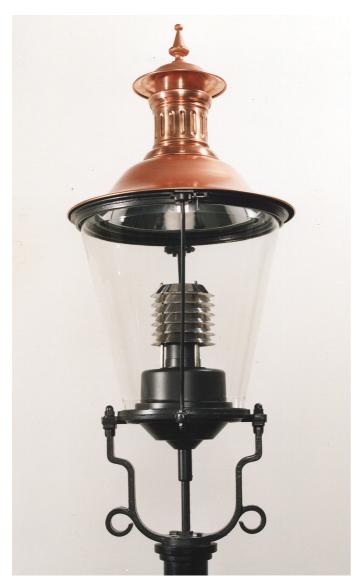

# THL-315 "Chemnitz"

This luminaire was designed according to the historical model of the old gas luminaires of Chemnitz.

It is for the illumination of Streets, squares, parks and facilities suitable.

The application can be carried out in conjunction with our historical iron candelabra, but also on wall- mounted arms and in multiple arm combinations.