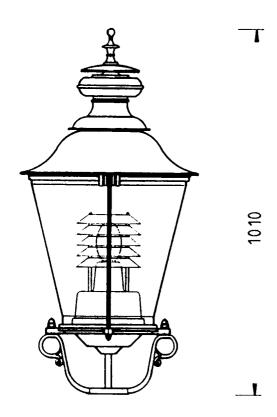

### THL-316 "Limbach"

Modified variant of the classic round luminaire with an especially nice tip.

It is suitable for the illumination of roads, squares, parks and equipment.

The application can be carried out in conjunction with our historical iron candelabra, but also on wall arm and in multiple arm combinations.

# **Historical luminaires round**

Φ 495

THL-316 "Limbach"

#### **Technical specifications**

Luminaire housing: Cast aluminum with 2 capture rods made of V2A

Fitting roof: Coppersheet or Aluminumsheet, painted

Reflector: Aluminium, mirroranodized

Fastening elements: V2A

Glass: PC, clear or crystal glass Varnishing: RAL color of your choice

Installation: LED, 1xE26 ES, TCD, HSE, HIE, Gas,

all electric parts with VDE mark

Protection category: IP 54

Protection class: SK I, SK II available on request