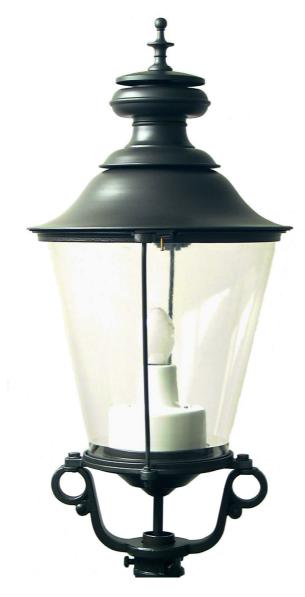

### THL-316 "Limbach"

Modified variant of the classic round luminaire with an especially nice tip.

It is suitable for the illumination of roads, squares, parks and equipment.

The application can be carried out in conjunction with our historical iron candelabra, but also on wall arm and in multiple arm combinations.

# **Historical luminaires round**

Φ 495

THL-316 "Limbach"