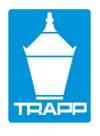

# THL-318 "Zwickau"

This luminaire was designed according to the historical model of an old gas luminaire. It is suitable for the illumination of roads, squares, parks and equipment.

The application can be carried out in conjunction with our historical iron candelabra, but also on wall arms and in multiple combinations.

#### **Technical specifications**

Luminaire housing: Cast aluminum with 2 capture rods made of V2A

Fitting roof: Coppersheet or Aluminumsheet, painted

Reflector: Aluminium, mirroranodized

Fastening elements: V2A

Glass: PC, clear or crystal glass Varnishing: RAL color of your choice

Installation: LED, 1xE26 ES, TCD, HSE, HIE, Gas,

all electric parts with VDE mark

Protection category: IP 54

Protection class: SK I, SK II available on request