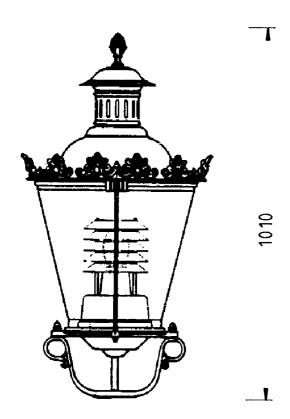

# THL-318 "Zwickau"

This luminaire was designed according to the historical model of an old gas luminaire. It is suitable for the illumination of roads, squares, parks and equipment.

The application can be carried out in conjunction with our historical iron candelabra, but also on wall arms and in multiple combinations.

## **Historical luminaires round**

**Φ** 495

THL-318 "Zwickau"

#### **Technical specifications**

Luminaire housing: Cast aluminum with 2 capture rods made of V2A

Fitting roof: Coppersheet or Aluminumsheet, painted

Reflector: Aluminium, mirroranodized

Fastening elements: V2A

Glass: PC, clear or crystal glass Varnishing: RAL color of your choice

Installation: LED, 1xE26 ES, TCD, HSE, HIE, Gas,

all electric parts with VDE mark

Protection category: IP 54

Protection class: SK I, SK II available on request