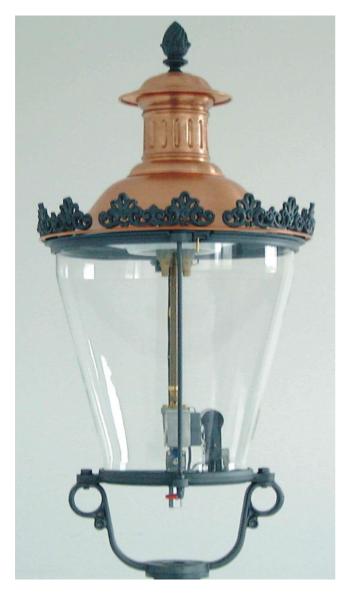

# THL-318 "Zwickau"

This luminaire was designed according to the historical model of an old gas luminaire. It is suitable for the illumination of roads, squares, parks and equipment.

The application can be carried out in conjunction with our historical iron candelabra, but also on wall arms and in multiple combinations.

Bow luminaires: Flangebow