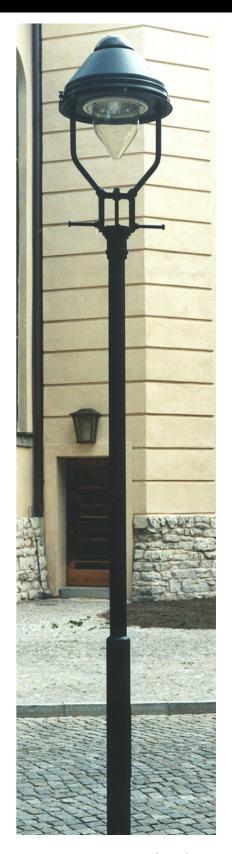

### THL-320 "Babelsberg"

This luminaire was designed according to the historical model of an old gas luminaire. It is suitable for the illumination of roads, squares, parks and equipment.

The application can be carried out in conjunction with our historical iron candelabra, but also on wall arms and in multiple arm combinations. Even on a simple steel pole makes this lamp a good impression.