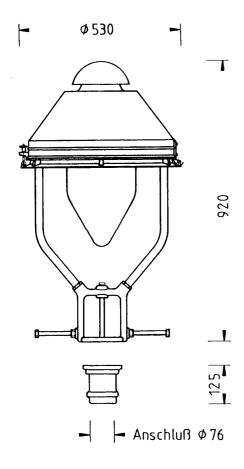

### THL-320 "Babelsberg"

This luminaire was designed according to the historical model of an old gas luminaire. It is suitable for the illumination of roads, squares, parks and equipment.

The application can be carried out in conjunction with our historical iron candelabra, but also on wall arms and in multiple arm combinations. Even on a simple steel pole makes this lamp a good impression.

#### **Technical specifications**

Luminaire housing: Aluminum cast iron and steel, bow made of cast

iron

Fitting roof: Aluminumsheet, painted Reflector: Aluminium, mirroranodized

Fastening elements: V2A

Glass: PC, clear or crystal glass Varnishing: RAL color of your choice

Installation: LED, 1xE26 ES, TCD, HSE, HIE,

all electric parts with VDE mark

Protection category: IP 54

Protection class: SK I, SK II available on request

Bow luminaires: Flange bracket Spigot ø 76 mm via adapter