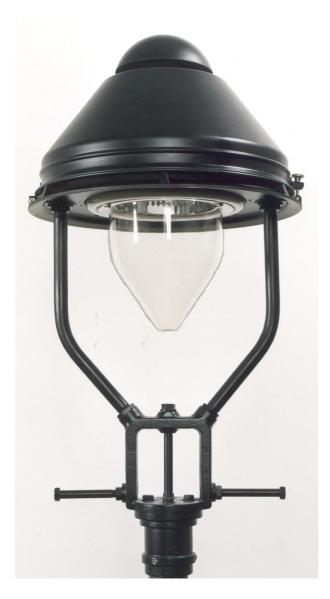

### THL-320 "Babelsberg"

This luminaire was designed according to the historical model of an old gas luminaire. It is suitable for the illumination of roads, squares, parks and equipment.

The application can be carried out in conjunction with our historical iron candelabra, but also on wall arms and in multiple arm combinations. Even on a simple steel pole makes this lamp a good impression.

#### **Technical specifications**

Luminaire housing: Aluminum cast iron and steel, bow made of cast

iron

Fitting roof: Aluminumsheet, painted Reflector: Aluminium, mirroranodized

Fastening elements: V2A

Glass: PC, clear or crystal glass Varnishing: RAL color of your choice

Installation: LED, 1xE26 ES, TCD, HSE, HIE,

all electric parts with VDE mark

Protection category: IP 54

Protection class: SK I, SK II available on request

Bow luminaires: Flange bracket Spigot ø 76 mm via adapter