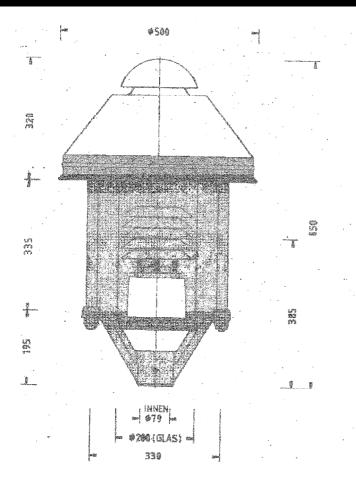

#### **Technical specifications**

Luminaire housing:AluFitting roof:AluReflector:AluFastening elements:V2Glass:PMVarnishing:RAInstallation:LEallProtection category:IPProtection class:SK

Aluminumcast and aluminumsheet Aluminumsheet, painted Aluminium, mirroranodized V2A PMMA or PC clear, frosted or opal RAL color of your choice LED, 1xE26 ES, TCD, HSE, HIE, all electric parts with VDE mark IP 54 SK I, SK II available on request