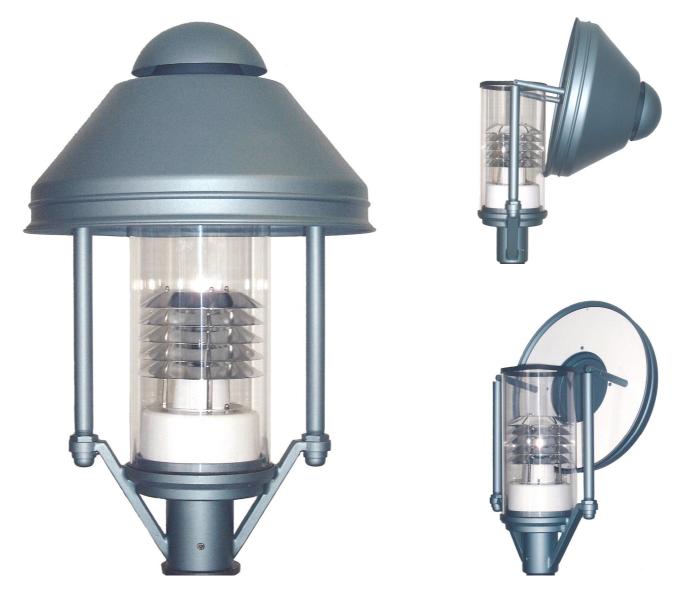

# THL-321 "Florenz"

The design of this luminaire is a harmonious relationship between history and modernity. This lamp can be an architectural accents, but also an historically grown ensembles that illuminate appropriate.

Behind this successful design conceals the latest luminaire technology. In addition to the lighting optimization of the illumination device, This is especially the tool-free bulb replacement. Simply pull the roof upward and fold to the side. It has again both hands free for part replacement.