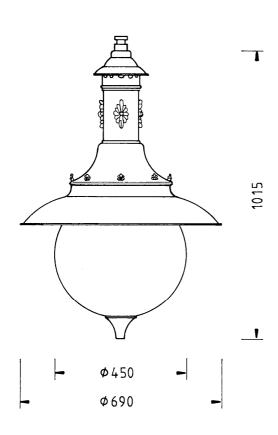

#### THL-331 "Reichenbach"

Large Suspended luminaire for illumination of representative objects and places.

With a corresponding special mast the luminaire combination is almost a new landmark for to your location.

## THL-331 "Reichenbach"

#### **Technical specifications**

Luminaire housing: Aluminumcast and aluminumsheet

Fitting roof: Aluminumsheet, painted Reflector: Aluminium, mirroranodized

Fastening elements: V2A

Glass: PC, rotational casting Varnishing: RAL color of your choice