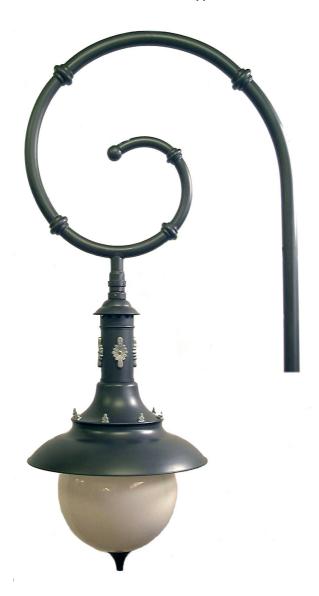

#### THL-331 "Reichenbach"

Large Suspended luminaire for illumination of representative objects and places.

With a corresponding special mast the luminaire combination is almost a new landmark for to your location.

In addition, the luminaire also offers the latest lighting technology and is therefore suitable for larger mounting heights.

## THL-331 "Reichenbach"

#### **Technical specifications**

Luminaire housing: Aluminumcast and aluminumsheet

Fitting roof: Aluminumsheet, painted Reflector: Aluminium, mirroranodized

Fastening elements: V2A

Glass: PC, rotational casting Varnishing: RAL color of your choice

Installation: LED, 1xE26 ES, TCD, HSE, HIE,

all electric parts with VDE mark

Protection category: IP 54

Protection class: SK I, SK II available on request