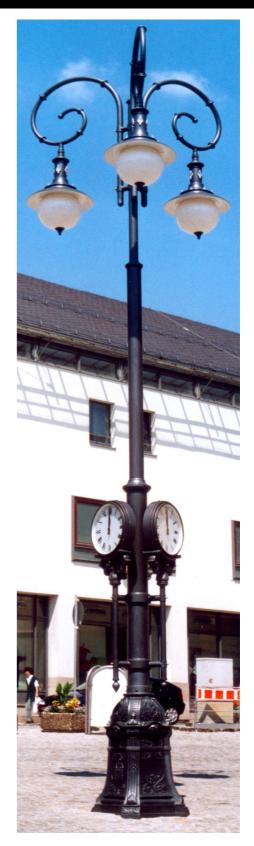

#### THL-331 "Reichenbach"

Large Suspended luminaire for illumination of representative objects and places.

With a corresponding special mast the luminaire combination is almost a new landmark for to your location.

In addition, the luminaire also offers the latest lighting technology and is therefore suitable for larger mounting heights.