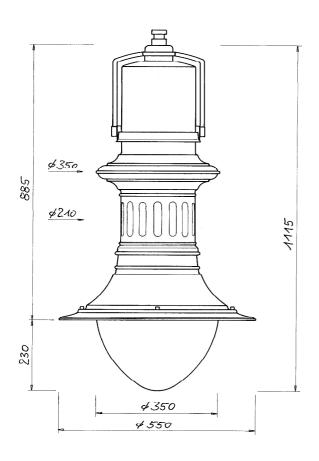

## THL-336 "Dresden Neumarkt"

Large Suspended luminaire for illumination of representative objects and places.

With a corresponding special mast the luminaire combination is almost a new landmark for to your location.

## THL-336 "Dresden Neumarkt"

#### **Technical specifications**

Luminaire housing: Aluminumcast and aluminumsheet

Fitting roof: Aluminumsheet, painted Reflector: Aluminium, mirroranodized

Fastening elements: V2A

Glass: PMMA or PC clear, frosted or opal