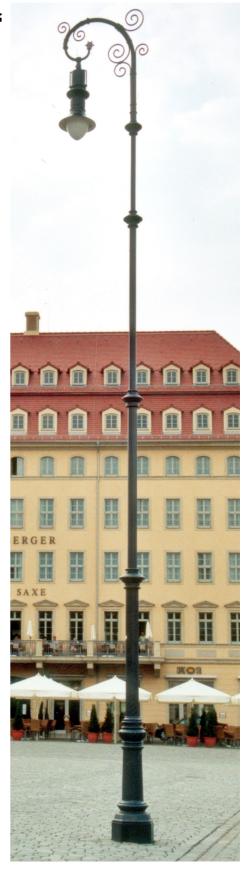

## THL-336 "Dresden Neumarkt"

Large Suspended luminaire for illumination of representative objects and places.

With a corresponding special mast the luminaire combination is almost a new landmark for to your location.

In addition, the luminaire also offers the latest lighting technology and is therefore suitable for larger mounting heights.