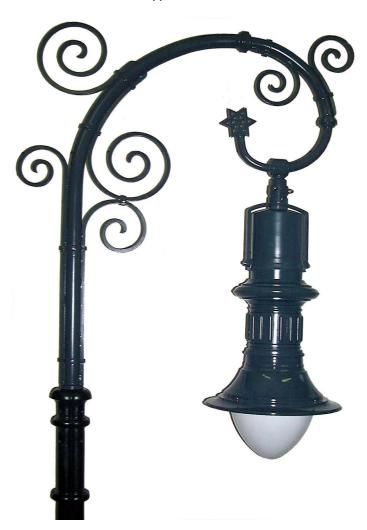

## THL-336 "Dresden Neumarkt"

Large Suspended luminaire for illumination of representative objects and places.

With a corresponding special mast the luminaire combination is almost a new landmark for to your location.

In addition, the luminaire also offers the latest lighting technology and is therefore suitable for larger mounting heights.

#### **Technical specifications**

Luminaire housing: Aluminumcast and aluminumsheet

Fitting roof: Aluminumsheet, painted Reflector: Aluminium, mirroranodized

Fastening elements: V2A

Glass: PMMA or PC clear, frosted or opal

Varnishing: RAL color of your choice

Installation: LED, 1xE26 ES, TCD, HSE, HIE,

all electric parts with VDE mark

Protection category: IP 54

Protection class: SK I, SK II available on request