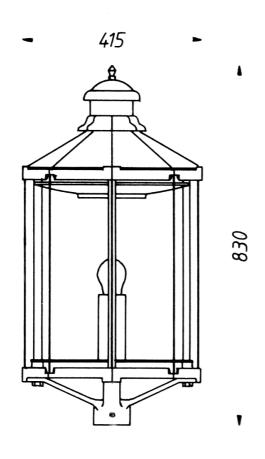

#### **Technical specifications**

Luminaire housing: Gray cast, strutless, with 4 spacer tubes

Fitting roof: Coppersheet or aluminumsheet, painted

Reflector: Aluminium, powdercoated

Fastening elements: V2A

Glass: Crystal glass, 4 mm thick Varnishing: RAL color of your choice

Installation: LED, 1xE26 ES, TCD, HSE, HIE,

all electric parts with VDE mark

Protection category: IP 23

Protection class: SK I, SK II available on request

Bow luminaires: Plait bracket Ø 64 mm