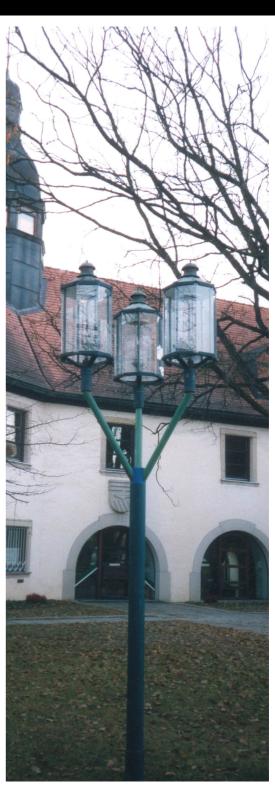

# Friedhelm TRAPP GmbH

Ostring 15 - 63533 Mainhausen - Zentrale: 06182/9294-5 - Fax: 06182/9294-69 - Mail: trapp@f-trapp.de

www.f-trapp.de

### **Historical luminaires round**

THL-355 "Schwarzenbach"



For those that seeking something special we designed this octagonal luminaire, according to a historical model.

A special feature of this design allows an individual adjustment of the height of the lamp. The application can be carried out in conjunction with our historical iron candelabra, but also on wall brackets and in multiple combinations.



On a special pole



# **Historical luminaires round**



## THL-355 "Schwarzenbach"

#### **Technical specifications**

Luminaire housing: Gray cast, strutless, with 4 spacer tubes

Fitting roof: Coppersheet or aluminumsheet, painted

Reflector: Aluminium, powdercoated

Fastening elements: V2A

Glass: Crystal glass, 4 mm thick Varnishing: RAL color of your choice

Installation: LED, 1xE26 ES, TCD, HSE, HIE,

all electric parts with VDE mark

Protection category: IP 23

Protection class: SK I, SK II available on request

Bow luminaires: Plait bracket Ø 64 mm