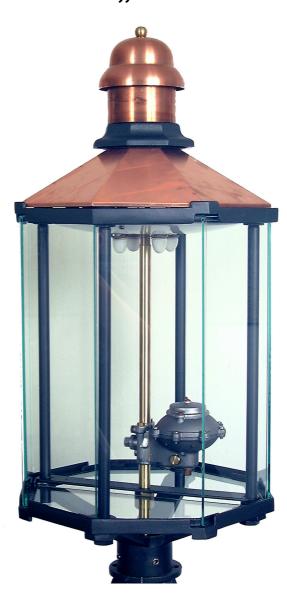

### **Historical luminaires round**

THL-355 "Schwarzenbach"

For those that seeking something special we designed this octagonal luminaire, according to a historical model.

A special feature of this design allows an individual adjustment of the height of the lamp. The application can be carried out in conjunction with our historical iron candelabra, but also on wall brackets and in multiple combinations.

## THL-355 "Schwarzenbach"