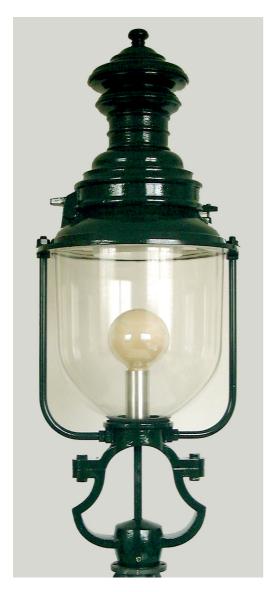

# THL-380 "Hamburg"

Beautiful historical round shaped luminaire for the illumination of streets, squares, parks and facilities. For all that looking for a very special luminaire.

The application can be carried out in conjunction with our historical iron candelabra, but also on wall brackets and in multiple arm combinations.

#### **Technical specifications**

Luminaire housing: Fitting roof: Reflector: Fastening elements: Glass: Varnishing: Installation:

Protection category: Protection class: Bow luminaires: Aluminumcast and aluminumsheet Aluminumsheet, painted Aluminium, mirroranodized V2A PMMA or PC, clear RAL color of your choice LED, 1xE26 ES, TCD, HSE, HIE, all electric parts with VDE mark IP 54 SK I, SK II available on request Plait bracket Ø 64 mm