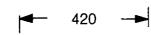

#### **Technical specifications**

Luminaire housing: Fitting roof: Reflector: Fastening elements: Glass: Varnishing: Installation:

Protection category: Protection class: Bow luminaires: Aluminumcast and aluminumsheet Aluminumsheet, painted Aluminium, mirroranodized V2A PMMA or PC, clear RAL color of your choice LED, 1xE26 ES, TCD, HSE, HIE, all electric parts with VDE mark IP 54 SK I, SK II available on request Plait bracket Ø 64 mm