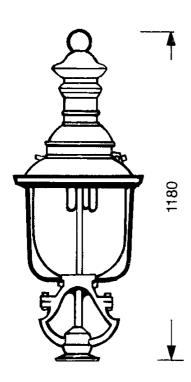

#### **Technical specifications**

Luminaire housing: Fitting roof: Reflector: Fastening elements: Glass: Varnishing: Installation:

Protection category: Protection class: Bow luminaires: Aluminumcast and aluminumsheet Aluminumsheet, painted Aluminium, mirroranodized V2A PMMA or PC, clear RAL color of your choice LED, 1xE26 ES, TCD, HSE, HIE, all electric parts with VDE mark IP 54 SK I, SK II available on request Plait bracket Ø 64 mm