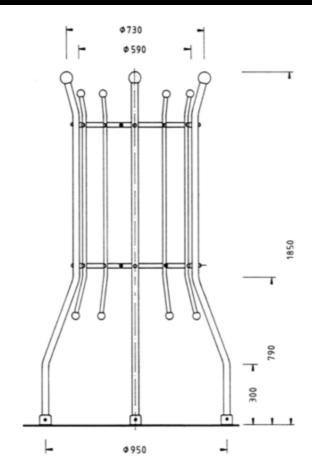

# Tree protection grid TBG-20

**Technical description** 

Tree protection grid Consisting of 2 screwable separate segments for installation on TripIt or base stones.

(Precast concrete products are not scope of delivery)

#### **Material:**

Steel pipe and steel profiles, hot-galvanized and screwed All fasteners made of V2A.

#### Coating:

2 times paint, top coat RAL color choice

#### Weight, incl. bordering:

approx. 39 kg

#### base:

Precast concrete made from reinforced concrete, wall thickness 150 mm, height 250 mm, available as an accessory.