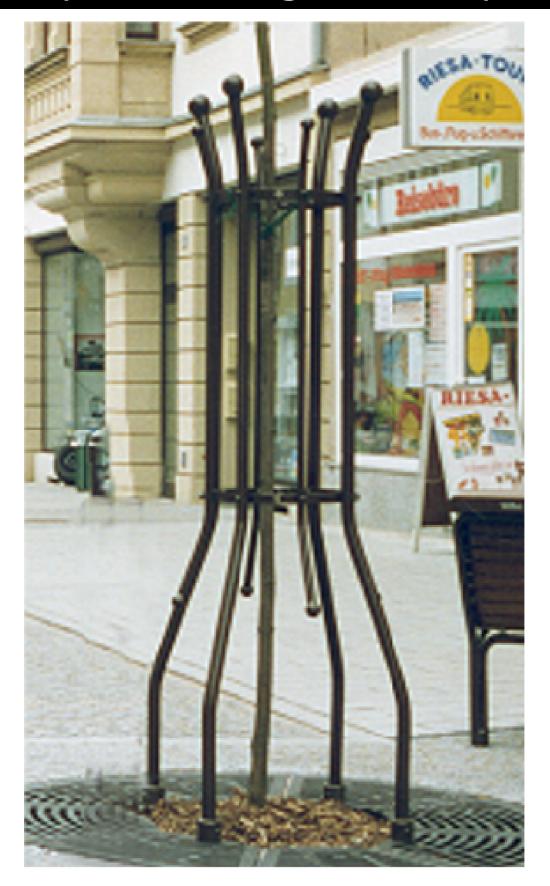

s 150 mm, height 250 mm, available as an accessory.

# Tree protection grid TBG-15/2



**Technical description** 

Tree protection grid Consisting of 2 screwable separate segments for installation on TripIt or base stones.

(Precast concrete products are not scope of delivery)

#### Material:

Welded construction of steel profiles, mounting tabs made of cast iron, all parts hot dip galvanized.

#### Coating:

2 times paint, top coat RAL color choice

#### Weight, incl. bordering:

ca. 56 kg

#### Base:

Precast concrete made from reinforced concrete, wall thickness 150 mm, height 250 mm, available as an accessory.



# Friedhelm TRAPP GmbH

Ostring 15 - 63533 Mainhausen - Zentrale: 06182/9294-5 - Fax: 06182/9294-69 - Mail: trapp@f-trapp.de

www.f-trapp.de

# Tree protection grid example