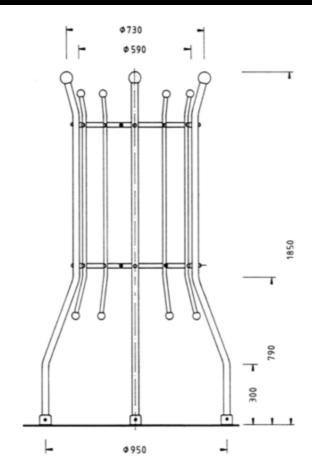

# Tree protection grid TBG-15/2

**Technical description** 

Tree protection grid Consisting of 2 screwable separate segments for installation on TripIt or base stones.

(Precast concrete products are not scope of delivery)

#### Material:

Welded construction of steel profiles, mounting tabs made of cast iron, all parts hot dip galvanized.

#### Coating:

2 times paint, top coat RAL color choice

#### Weight, incl. bordering:

ca. 56 kg

#### Base:

Precast concrete made from reinforced concrete, wall thickness 150 mm, height 250 mm, available as an accessory.