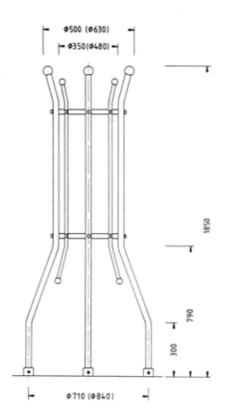

## Tree protection grid TBG-13/15

(Ø 350/Ø 480)

#### **Technical description**

Tree protection grid Consisting of 2 screwable separate segments for installation on TripIt or base stones.

(Precast concrete products are not scope of delivery)

#### Material:

Steel pipe and steel profiles, hot-galvanized and screwed All fasteners made of V2A.

#### Coating:

2 times paint, top coat RAL color choice

### Weight, incl. bordering: approx. 30 kg / 32 kg

#### Base:

Precast concrete made from reinforced concrete, wall thickness 150 mm, height 250 mm, available as an accessory.