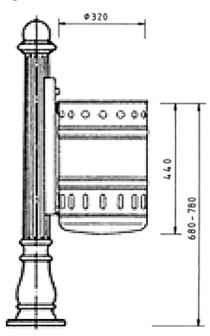

#### **Technical description:**

Waste bin TAB-2002.30

**Connecting elements:** made of stainless steel

**Container capacity:** 

TAB-2002.20: approx. 21 liters with triangular locking mechanism

TAB-2002.30: approx. 33 liters with triangular locking mechanism