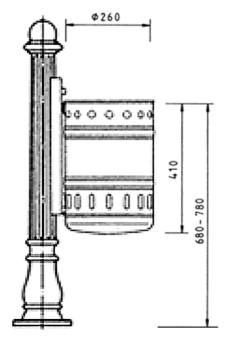

#### **Technical description:**

Waste bin TAB-2002.30

**Connecting elements:** made of stainless steel

**Container capacity:** 

TAB-2002.20: approx. 21 liters with triangular locking mechanism

TAB-2002.30: approx. 33 liters with triangular locking mechanism