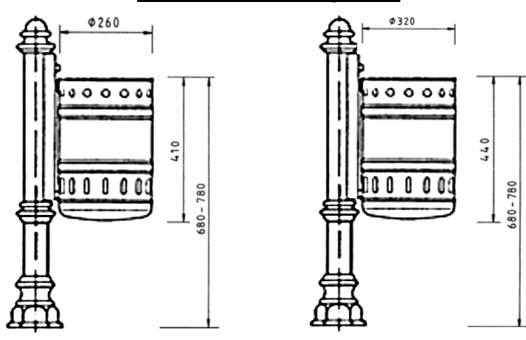

### **Technical description:**

Waste bin TAB-2004.20

Waste bin TAB-2004.30

#### **Container capacity:**

TAB-2004.20: approx. 21 liters with triangular locking mechanism

TAB-2004.30: approx. 33 liters with triangular locking mechanism

www.f-trapp.de