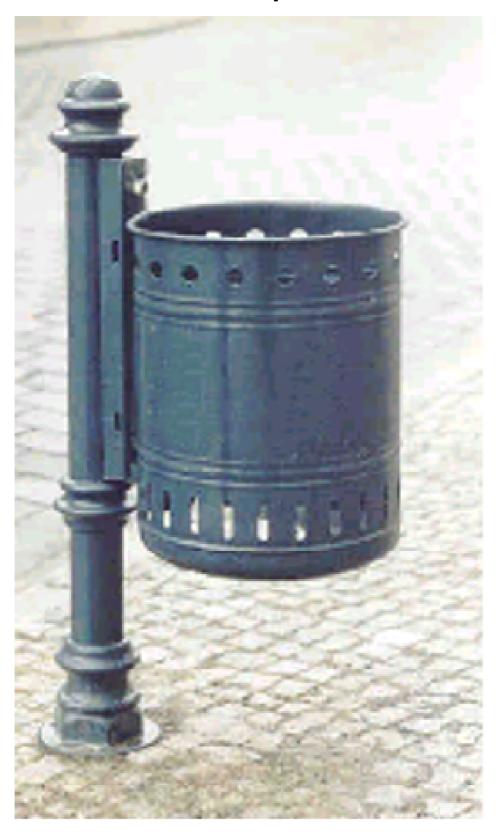

www.f-trapp.de

## Waste bin TAB-2004.20/30





## Waste bin TAB-2004.20/30

### **Technical description:**



Waste bin TAB-2004.20

Waste bin TAB-2004.30

#### Can be combined with various bollards of our program

#### **Material:**

Container: Galvanized sheet steel, removable

Locking splint: folded sheet steel, hot dip galvanized

**Coating:** 2 or 3 times lacquered, top coat RAL color of your choice

**Connecting elements:** made of stainless steel

#### **Container capacity:**

TAB-2004.20: approx. 21 liters with triangular locking mechanism

TAB-2004.30: approx. 33 liters with triangular locking mechanism



www.f-trapp.de

# Waste bin TAB-2004.20/30

### **Examples**