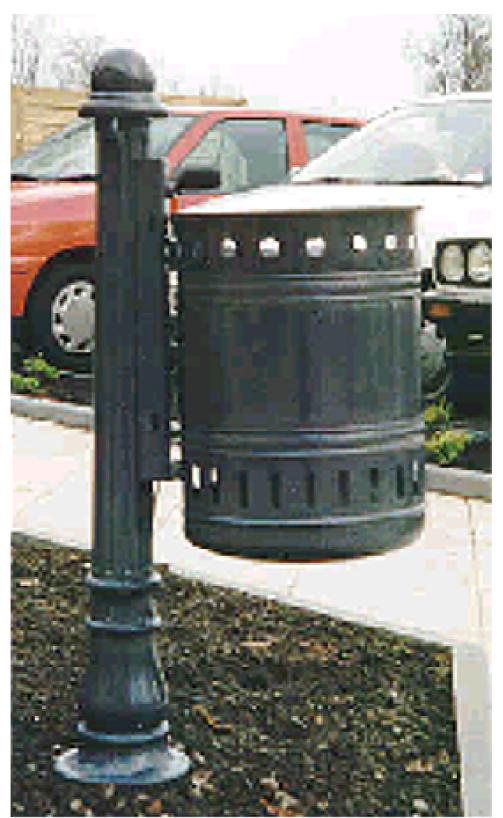

|                                                           |
|----------------------|-----------------------------------------------------------|
| Container:           | Galvanized sheet steel, removable                         |
| Locking splint:      | folded sheet steel, hot dip galvanized                    |
| <u>Coating:</u>      | 2 or 3 times lacquered, top coat RAL color of your choice |
| Connecting elements: | made of stainless steel                                   |
| Container capacity:  |                                                           |
| TAB-2005.20:         | approx. 21 liters with triangular locking mechanism       |
| TAB-2005.30:         | approx. 33 liters with triangular locking mechanism       |



www.f-trapp.de

## Waste bin TAB-2005.20/30

Example