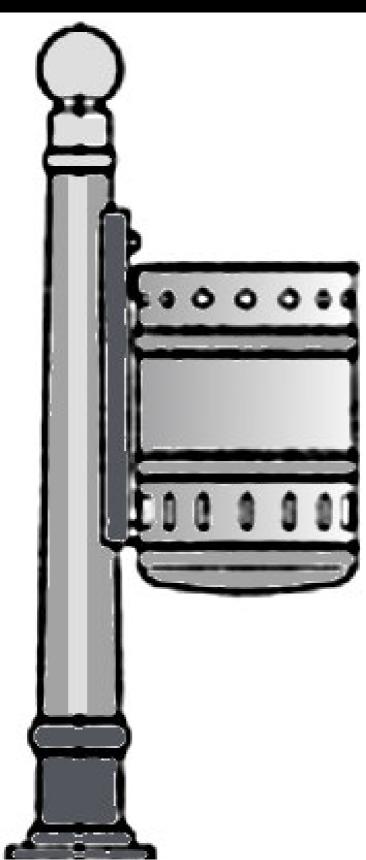

# Waste bin TAB-2005.20/30

**Technical description:** 

Waste bin TAB-2005.20

Waste bin TAB-2005.30

#### Can be combined with various bollards of our program

| Material:            |                                                           |
|----------------------|-----------------------------------------------------------|
| Container:           | Galvanized sheet steel, removable                         |
| Locking splint:      | folded sheet steel, hot dip galvanized                    |
| <u>Coating:</u>      | 2 or 3 times lacquered, top coat RAL color of your choice |
| Connecting elements: | made of stainless steel                                   |
| Container capacity:  |                                                           |
| TAB-2005.20:         | approx. 21 liters with triangular locking mechanism       |
| TAB-2005.30:         | approx. 33 liters with triangular locking mechanism       |