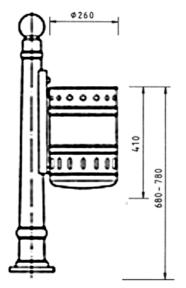

# Waste bin TAB-2005.20/30

**Technical description:** 

Waste bin TAB-2005.20

Waste bin TAB-2005.30

#### Can be combined with various bollards of our program

| Material:            |                                                           |
|----------------------|-----------------------------------------------------------|
| Container:           | Galvanized sheet steel, removable                         |
| Locking splint:      | folded sheet steel, hot dip galvanized                    |
| <u>Coating:</u>      | 2 or 3 times lacquered, top coat RAL color of your choice |
| Connecting elements: | made of stainless steel                                   |
| Container capacity:  |                                                           |
| TAB-2005.20:         | approx. 21 liters with triangular locking mechanism       |
| TAB-2005.30:         | approx. 33 liters with triangular locking mechanism       |