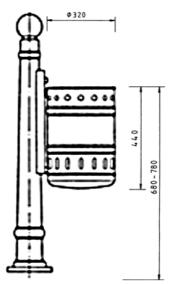

# Waste bin TAB-2005.20/30

**Technical description:** 

Waste bin TAB-2005.20

Waste bin TAB-2005.30

#### Can be combined with various bollards of our program

| Material:            |                                                           |
|----------------------|-----------------------------------------------------------|
| Container:           | Galvanized sheet steel, removable                         |
| Locking splint:      | folded sheet steel, hot dip galvanized                    |
| <u>Coating:</u>      | 2 or 3 times lacquered, top coat RAL color of your choice |
| Connecting elements: | made of stainless steel                                   |
| Container capacity:  |                                                           |
| TAB-2005.20:         | approx. 21 liters with triangular locking mechanism       |
| TAB-2005.30:         | approx. 33 liters with triangular locking mechanism       |