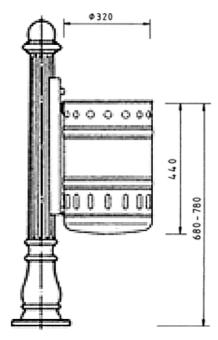

### Waste bin TAB-3000.20/30

## Waste bin TAB-3000.20/30

#### **Technical description:**

Waste bin TAB-3000.30

#### Can be combined with various bollards of our program

**Material:** 

Container: Galvanized sheet steel, removable

Locking splint: folded sheet steel, hot dip galvanized

**Coating:** 2 or 3 times lacquered, top coat RAL color of your choice

**Connecting elements:** made of stainless steel

**Container capacity:** 

TAB-3000.20: approx. 21 liters with triangular locking mechanism

TAB-3000.30: approx. 33 liters with triangular locking mechanism