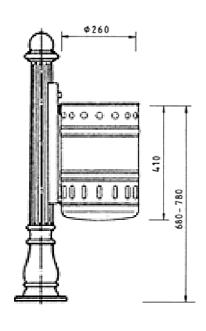

### Waste bin TAB-3000.20/30

## Waste bin TAB-3000.20/30

#### **Technical description:**

Waste bin TAB-3000.30

#### Can be combined with various bollards of our program

**Material:** 

Container: Galvanized sheet steel, removable

Locking splint: folded sheet steel, hot dip galvanized

**Coating:** 2 or 3 times lacquered, top coat RAL color of your choice

**Connecting elements:** made of stainless steel

**Container capacity:** 

TAB-3000.20: approx. 21 liters with triangular locking mechanism

TAB-3000.30: approx. 33 liters with triangular locking mechanism