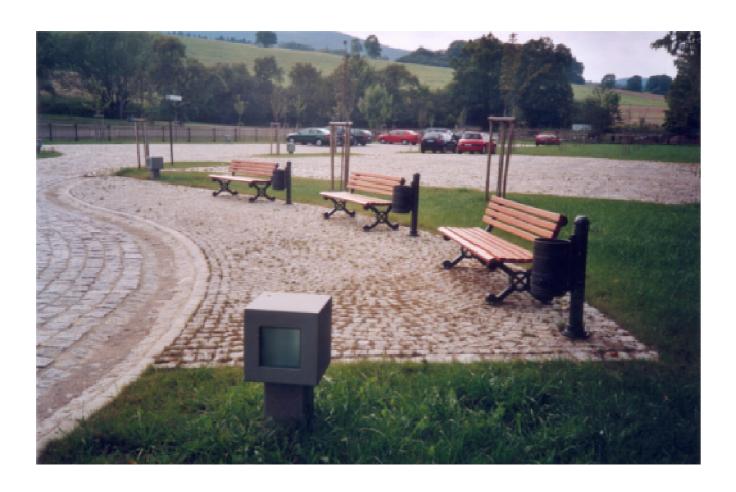

# Friedhelm TRAPP GmbH

Ostring 15 - 63533 Mainhausen - Zentrale: 06182/9294-5 - Fax: 06182/9294-69 - Mail: trapp@f-trapp.de

www.f-trapp.de

### Waste bin TAB-3000.20/30





## Waste bin TAB-3000.20/30

#### **Technical description:**







Waste bin TAB-3000.30

#### Can be combined with various bollards of our program

**Material:** 

Container: Galvanized sheet steel, removable

Locking splint: folded sheet steel, hot dip galvanized

**Coating:** 2 or 3 times lacquered, top coat RAL color of your choice

**Connecting elements:** made of stainless steel

**Container capacity:** 

TAB-3000.20: approx. 21 liters with triangular locking mechanism

TAB-3000.30: approx. 33 liters with triangular locking mechanism



## Waste bin TAB-3000.20/30

### **Example**