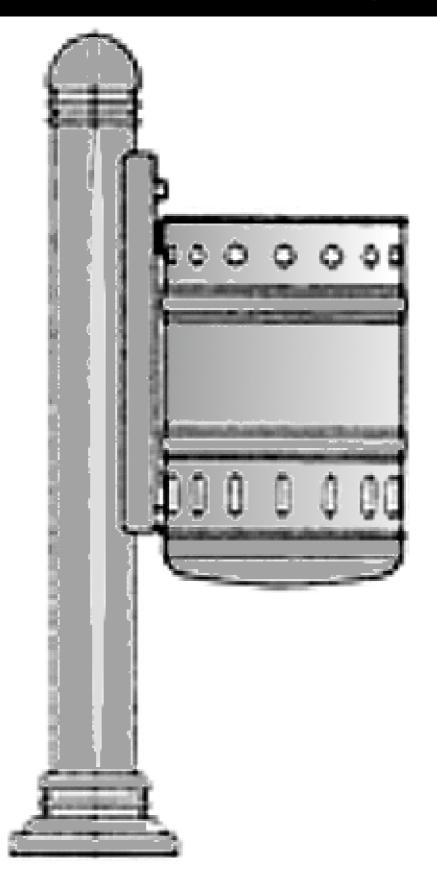

### Waste bin TAB-3000.20/30

## Waste bin TAB-3000.20/30

#### **Technical description:**

Waste bin TAB-3000.30

#### Can be combined with various bollards of our program

**Material:** 

Container: Galvanized sheet steel, removable

Locking splint: folded sheet steel, hot dip galvanized

**Coating:** 2 or 3 times lacquered, top coat RAL color of your choice

**Connecting elements:** made of stainless steel

**Container capacity:** 

TAB-3000.20: approx. 21 liters with triangular locking mechanism

TAB-3000.30: approx. 33 liters with triangular locking mechanism