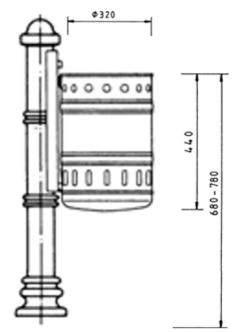

## **Technical description:**

Waste bin TAB-3002.20

Waste bin TAB-3002.30

## Can be combined with various bollards of our program

| Material:            |                                                           |
|----------------------|-----------------------------------------------------------|
| Container:           | Galvanized sheet steel, removable                         |
| Locking splint:      | folded sheet steel, hot dip galvanized                    |
| <u>Coating:</u>      | 2 or 3 times lacquered, top coat RAL color of your choice |
| Connecting elements: | made of stainless steel                                   |
| Container capacity:  |                                                           |
| TAB-3002.20:         | approx. 21 liters with triangular locking mechanism       |
| TAB-3002.30:         | approx. 33 liters with triangular locking mechanism       |