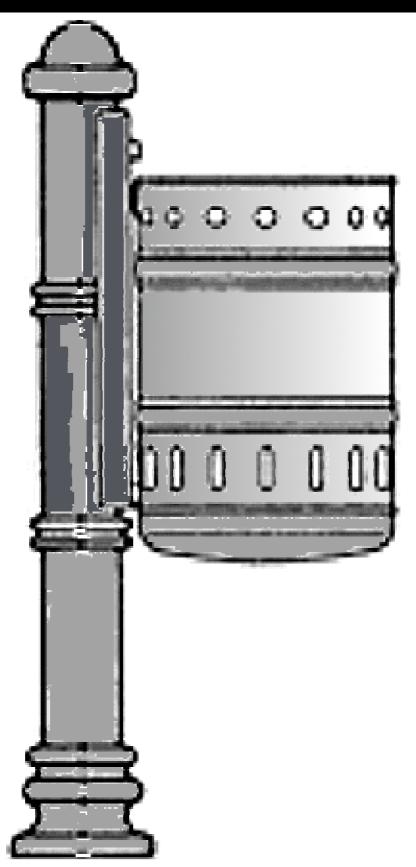

## Waste bin TAB-3002.20/30

www.f-trapp.de

## **Technical description:**

Waste bin TAB-3002.20

Waste bin TAB-3002.30

## Can be combined with various bollards of our program

| Material:            |                                                           |
|----------------------|-----------------------------------------------------------|
| Container:           | Galvanized sheet steel, removable                         |
| Locking splint:      | folded sheet steel, hot dip galvanized                    |
| <u>Coating:</u>      | 2 or 3 times lacquered, top coat RAL color of your choice |
| Connecting elements: | made of stainless steel                                   |
| Container capacity:  |                                                           |
| TAB-3002.20:         | approx. 21 liters with triangular locking mechanism       |
| TAB-3002.30:         | approx. 33 liters with triangular locking mechanism       |