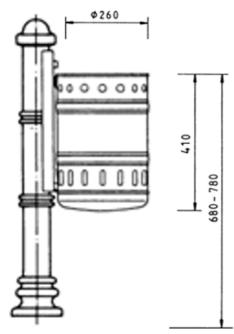

## **Technical description:**

Waste bin TAB-3002.20

Waste bin TAB-3002.30

## Can be combined with various bollards of our program

| Material:            |                                                           |
|----------------------|-----------------------------------------------------------|
| Container:           | Galvanized sheet steel, removable                         |
| Locking splint:      | folded sheet steel, hot dip galvanized                    |
| <u>Coating:</u>      | 2 or 3 times lacquered, top coat RAL color of your choice |
| Connecting elements: | made of stainless steel                                   |
| Container capacity:  |                                                           |
| TAB-3002.20:         | approx. 21 liters with triangular locking mechanism       |
| TAB-3002.30:         | approx. 33 liters with triangular locking mechanism       |