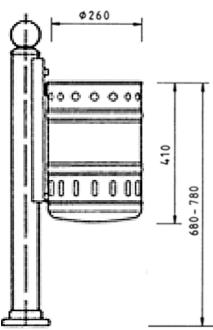

## Waste bin TAB-3005.20/30

www.f-trapp.de

## Waste bin TAB-3005.20/30

## **Technical description:**

Waste bin TAB-3004.20

Ø320

Waste bin TAB-3004.30

## Can be combined with various bollards of our program

| Material:            |                                                           |
|----------------------|-----------------------------------------------------------|
| Container:           | Galvanized sheet steel, removable                         |
| Locking splint:      | folded sheet steel, hot dip galvanized                    |
| <u>Coating:</u>      | 2 or 3 times lacquered, top coat RAL color of your choice |
| Connecting elements: | made of stainless steel                                   |
| Container capacity:  |                                                           |
| TAB-3004.20:         | approx. 21 liters with triangular locking mechanism       |
| TAB-3004.30:         | approx. 33 liters with triangular locking mechanism       |