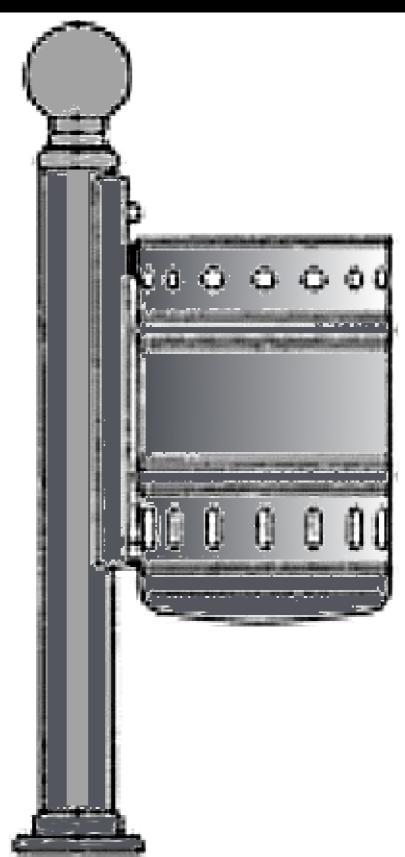

## Waste bin TAB-3005.20/30

www.f-trapp.de

## Waste bin TAB-3005.20/30

## **Technical description:**

Waste bin TAB-3004.20

Ø320

Waste bin TAB-3004.30

## Can be combined with various bollards of our program

| Material:            |                                                           |
|----------------------|-----------------------------------------------------------|
| Container:           | Galvanized sheet steel, removable                         |
| Locking splint:      | folded sheet steel, hot dip galvanized                    |
| <u>Coating:</u>      | 2 or 3 times lacquered, top coat RAL color of your choice |
| Connecting elements: | made of stainless steel                                   |
| Container capacity:  |                                                           |
| TAB-3004.20:         | approx. 21 liters with triangular locking mechanism       |
| TAB-3004.30:         | approx. 33 liters with triangular locking mechanism       |