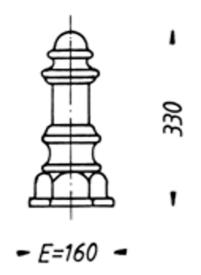

### **Dimensioning**

Middle post nr. 2005-4 A, section Z-Z

Middle post nr. 2005-4 A, section Y-Y

Corner posts nr. 2005-4 B, section Z-Z

Schnitt Y-Y

Corner posts nr. 2005-4 B, section Y-Y

End post nr. 2005-4 C, section Z-Z