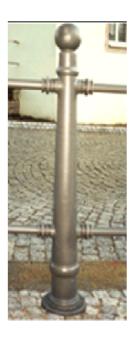

### **Connecting pipe 5001**

#### Connecting pipe Nr. 5001

Delineation of green areas in connection with bollard no. 2404 As railing in conjunction with bollard no. 2004 or no. 3002 Also available in lengths of 1 m and 2 m  $^{\circ}$ 

#### **Material:**

steel pipe, galvanized, ornamental parts and bottom sleeve made of cast aluminum

#### Paint:

2 times, top coat as desired

#### attachment elements for No. 5001:

VA screws