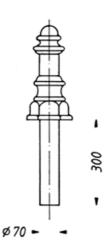

### **Dimensioning**

Middle post nr. 2005-4 A, section Z-Z

Middle post nr. 2005-4 A, section Y-Y

Corner posts nr. 2005-4 B, section Z-Z

Schnitt Y-Y

Corner posts nr. 2005-4 B, section Y-Y

End post nr. 2005-4 C, section Z-Z

End post nr. 2005-4 C, section Y-Y