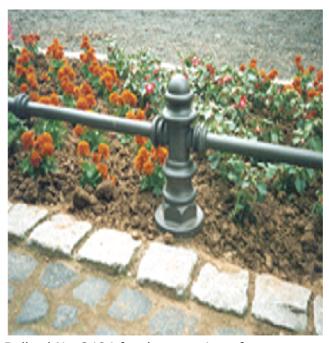

## Handrail TGB-2404

Bollard Nr. 2404 for demarcation of green areas

Bollard no. 2404-1 for flange connection

Bollard no. 2404-2 for casting in concrete

#### Connecting pipe Nr. 5001

Delineation of green areas in connection with bollard no. 2404 As railing in conjunction with bollard no. 2004 or no. 3002 Also available in lengths of 1 m and 2 m  $^{\circ}$ 