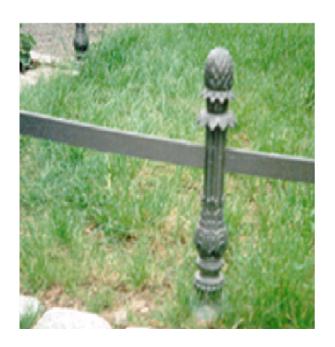

## Handrail TGB-2404

Bollard Nr. 2404 for demarcation of green areas

Bollard no. 2404-1 for flange connection

Bollard no. 2404-2 for casting in concrete

#### Connecting pipe Nr. 5001

Delineation of green areas in connection with bollard no. 2404 As railing in conjunction with bollard no. 2004 or no. 3002 Also available in lengths of 1 m and 2 m  $^{\circ}$ 