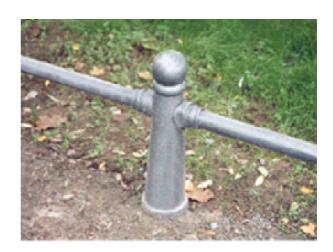

## Handrail TGB-2404

Bollard Nr. 2404 for demarcation of green areas

Bollard no. 2404-1 for flange connection

Bollard no. 2404-2 for casting in concrete

#### Connecting pipe Nr. 5001

Delineation of green areas in connection with bollard no. 2404 As railing in conjunction with bollard no. 2004 or no. 3002 Also available in lengths of 1 m and 2 m  $^{\circ}$ 