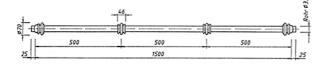

### **Dimensioning**

Middle post nr. 2005-4 A, section Z-Z

Middle post nr. 2005-4 A, section Y-Y

Corner posts nr. 2005-4 B, section Z-Z

Schnitt Y-Y

Corner posts nr. 2005-4 B, section Y-Y

End post nr. 2005-4 C, section Z-Z

End post nr. 2005-4 C, section Y-Y