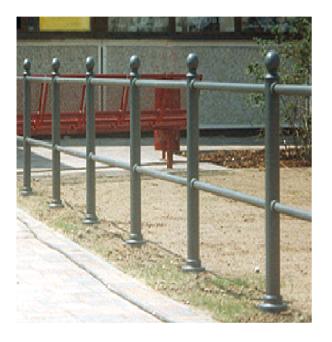

## **Handrail TGB-2005**

**Applicationexample TGB-2005** 

### **Handrail TGB-2005**

### **Dimensioning**

Middle post nr. 2005-4 A, section Z-Z

Middle post nr. 2005-4 A, section Y-Y

Corner posts nr. 2005-4 B, section Z-Z

Schnitt Y-Y

Corner posts nr. 2005-4 B, section Y-Y

End post nr. 2005-4 C, section Z-Z