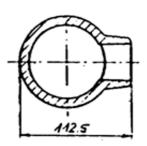

## **Handrail TGB-2005**



**Applicationexample TGB-2005** 



# Friedhelm TRAPP GmbH

Ostring 15 - 63533 Mainhausen - Zentrale: 06182/9294-5 - Fax: 06182/9294-69 - Mail: trapp@f-trapp.de

www.f-trapp.de

### **Handrail TGB-2005**

### **Dimensioning**





Middle post nr. 2005-4 A, section Z-Z



Middle post nr. 2005-4 A, section Y-Y



Corner posts nr. 2005-4 B, section Z-Z



Schnitt Y-Y

Corner posts nr. 2005-4 B, section Y-Y



End post nr. 2005-4 C, section Z-Z



End post nr. 2005-4 C, section Y-Y



# Friedhelm TRAPP GmbH

Ostring 15 - 63533 Mainhausen - Zentrale: 06182/9294-5 - Fax: 06182/9294-69 - Mail: trapp@f-trapp.de

www.f-trapp.de

## Handrail TGB-2404



Bollard Nr. 2404 for demarcation of green areas



Bollard no. 2404-1 for flange connection



Bollard no. 2404-2 for casting in concrete

### **Connecting pipe 5001**





#### Connecting pipe Nr. 5001

Delineation of green areas in connection with bollard no. 2404 As railing in conjunction with bollard no. 2004 or no. 3002 Also available in lengths of 1 m and 2 m  $^{\circ}$ 

#### **Material:**

steel pipe, galvanized, ornamental parts and bottom sleeve made of cast aluminum

#### Paint:

2 times, top coat as desired

#### attachment elements for No. 5001:

VA screws





### **Green