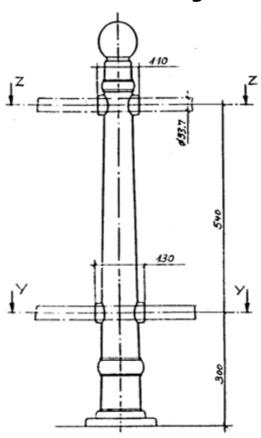

### **Dimensioning**

Middle post nr. 2005-4 A, section Z-Z

Middle post nr. 2005-4 A, section Y-Y

Corner posts nr. 2005-4 B, section Z-Z

Schnitt Y-Y

Corner posts nr. 2005-4 B, section Y-Y

End post nr. 2005-4 C, section Z-Z

End post nr. 2005-4 C, section Y-Y