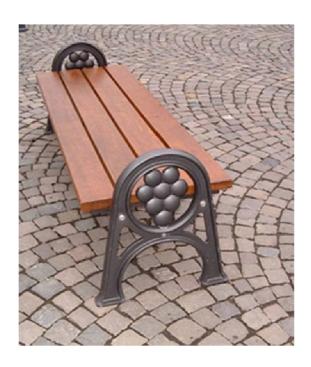

# Park stool THB-900 City

### **Description**

#### Material:

Side parts of cast iron GG25 Batten oak tree or other European wood (tropical wood with FSC certification with extra charge)

#### Coating:

Metal parts with 3x paint, top coat RAL color of your choice Wooden parts with scumble

### Total weight:

approx. 73 kg