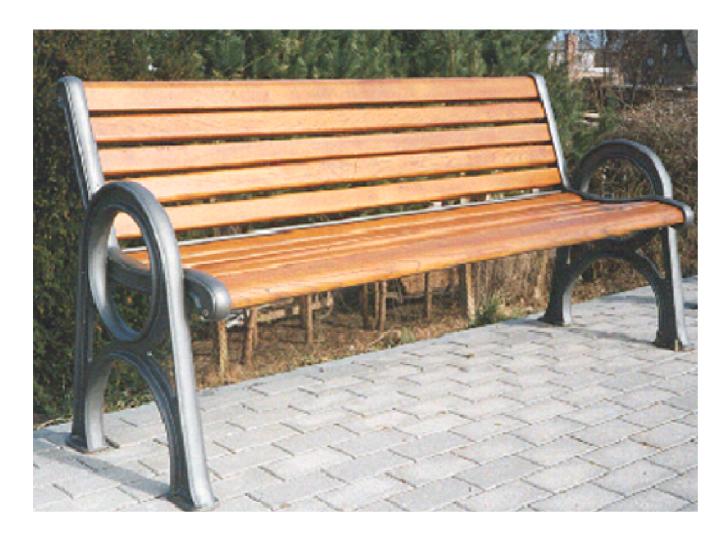

## Park bench TPB-900 City

### **Description**



#### Material:

Side parts of cast iron GG25 Batten oak tree or other European wood (tropical wood with FSC certification with extra charge)

#### Coating:

Metal parts with 3x paint, top coat RAL color of your choice Wooden parts with scumble

## Total weight: approx. 88 kg



# Park stool THB-900 City

### **Description**



#### Material:

Side parts of cast iron GG25 Batten oak tree or other European wood (tropical wood with FSC certification with extra charge)

#### Coating:

Metal parts with 3x paint, top coat RAL color of your choice Wooden parts with scumble

### Total weight:

approx. 73 kg



## Park stool THB-900 City

### **Dimensions**





## Park bench THB-900 City

## **Examples**