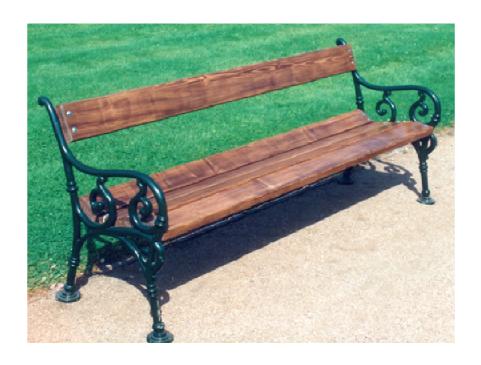

## Park bench TPB-900 City

### **Description**

#### Material:

Side parts of cast iron GG25 Batten oak tree or other European wood (tropical wood with FSC certification with extra charge)

#### Coating:

Metal parts with 3x paint, top coat RAL color of your choice Wooden parts with scumble

## Total weight: approx. 88 kg