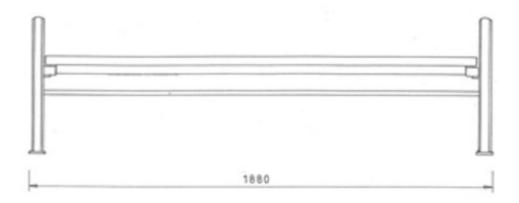

## Park bench TPB-900 City

### **Description**



#### Material:

Side parts of cast iron GG25 Batten oak tree or other European wood (tropical wood with FSC certification with extra charge)

#### Coating:

Metal parts with 3x paint, top coat RAL color of your choice Wooden parts with scumble

## Total weight: approx. 88 kg



# Park stool THB-900 City

### **Description**



#### Material:

Side parts of cast iron GG25 Batten oak tree or other European wood (tropical wood with FSC certification with extra charge)

#### Coating:

Metal parts with 3x paint, top coat RAL color of your choice Wooden parts with scumble

### Total weight:

approx. 73 kg



## Park stool THB-900 City

### **Dimensions**





## Park bench THB-900 City

## **Examples**