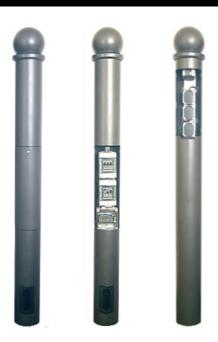

## **Description**

Slimmer supply bollard for universal applications.

He has a modern electrical system equipped (with plugs, fuses and earth leakage current breakers).

The electrical equipment can be customized according to the space available on their wishes. The operation is also possible with the door closed.

#### Casing:

Steel tube ø 159 x 4,5 mm, galvanized

- · Decorative items made of cast aluminum
- · 2 x Door (opposing) with triangular locking mechanism
- · with integrated ground base 500 mm, cable entry opening and edge protection
- · Paint finish in RAL color of your choice

#### **Default installation:**

- 4 x Earthed socket 16A, 230V
- 4 x MCB 16A, 1p, B
- 2 x earth leakage current breaker 25A, 0,03A, 2p
- 2 x Connections 5 x 10 mm<sup>2</sup>

Adapting the electrical and Water installation according to the space available according to customer requirements.