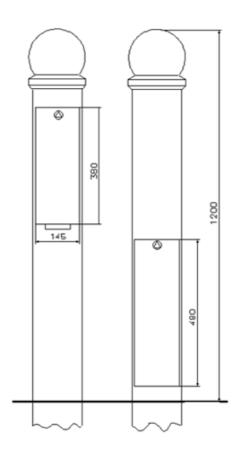

# **Supply bollard TVP-3500**





**Application example TVP-3500** 

## **Description**

Slimmer supply bollard for universal applications.

He has a modern electrical system equipped (with plugs, fuses and earth leakage current breakers).

The electrical equipment can be customized according to the space available on their wishes. The operation is also possible with the door closed.

This supply bollard is alternatively also be equipped with a water connection.



## **Supply bollard TVP-3500**

### **Dimensioning**



### **Technical specifications:**

#### Casing:

Steel tube ø 159 x 4,5 mm, galvanized

- · Decorative items made of cast aluminum
- · 2 x Door (opposing) with triangular locking mechanism
- · with integrated ground base 500 mm, cable entry opening and edge protection
- · Paint finish in RAL color of your choice

#### **Default installation:**

- 4 x Earthed socket 16A, 230V
- 4 x MCB 16A, 1p, B
- 2 x earth leakage current breaker 25A, 0,03A, 2p
- 2 x Connections 5 x 10 mm<sup>2</sup>

Adapting the electrical and Water installation according to the space available according to customer requirements.