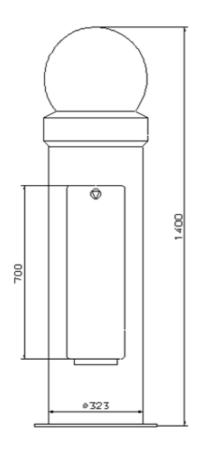

### **Dimensioning**

#### Casing:

- Steel tube ø 323 x 5,6 mm, galvanized
- Decorative items made of cast aluminum
- One or two doors with triangular locking mechanism and cable entry opening
- with flange for mounting on ground base or existing concrete base
- Paint finish in RAL color of your choice