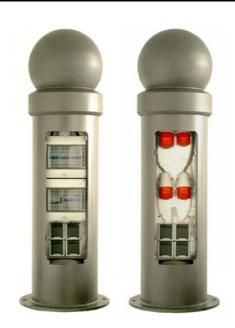

#### **Default installation:**

- 1 x CEEform-socket 32A, 5p, 400V
- 1 x MCBs 32A, 3p, C
- 1 x CEEform-socket 16A, 5p, 400V
- 1 x MCBs 16A, 3p, C
- 3 x Earthed socket 16A, 230V
- 3 x MCB 16A, 1p, B
- 2 x earth leakage current breaker 40A, 0,03A, 4p
- 2 x Connections 5 x 10 mm<sup>2</sup>

Adapting the electrical and Water installation according to the space available according to customer requirements.