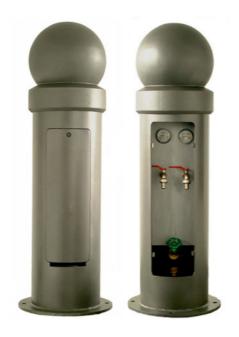

### **Description**

Modern supply bollard for universal applications.

He has a modern electrical system equipped (with plugs, fuses and earth leakage current breakers).

The electrical equipment can, according to the space available, to be adapted to your wishes.

The operation is also possible with the door closed. This bollard is available with one or with two opposite doors.

This supply bollard is alternatively also be equipped with a water connection.

#### Casing:

- Steel tube ø 323 x 5,6 mm, galvanized
- Decorative items made of cast aluminum
- One or two doors with triangular locking mechanism and cable entry opening
- with flange for mounting on ground base or existing concrete base
- Paint finish in RAL color of your choice

#### **Default installation:**

- 1 x CEEform-socket 32A, 5p, 400V
- 1 x MCBs 32A, 3p, C
- 1 x CEEform-socket 16A, 5p, 400V
- 1 x MCBs 16A, 3p, C
- 3 x Earthed socket 16A, 230V
- 3 x MCB 16A, 1p, B
- 2 x earth leakage current breaker 40A, 0,03A, 4p
- 2 x Connections 5 x 10 mm<sup>2</sup>