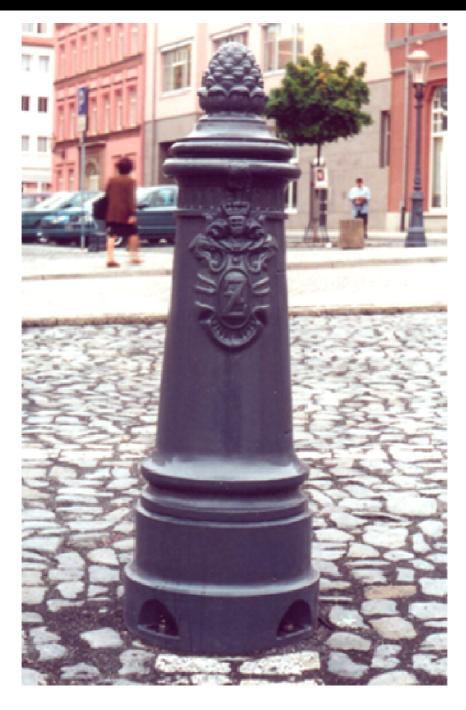

### **Supply bollard TVP-690**





#### **Application example TVP-690**

#### **Description**

#### Beautiful supply bollard

Made of cast aluminum with coat of arms and a filigree pine cones as a final. Behind the historic exterior hides behind 2 doors with an utterly modern electrical plugs, fuses and earth leakage current breakers.

The electrical equipment can be customized according to the space available on your wishes.

Such Highlight is an must for every weekly market with an appropriate scenery.



# Friedhelm TRAPP GmbH

Ostring 15 - 63533 Mainhausen - Zentrale: 06182/9294-5 - Fax: 06182/9294-69 - Mail: trapp@f-trapp.de

www.f-trapp.de

## **Supply bollard TVP-690**