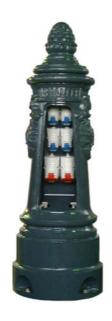

#### Beautiful supply bollard

Made of cast aluminum with coat of arms and a filigree pine cones as a final. Behind the historic exterior hides behind 2 doors with an utterly modern electrical plugs, fuses and earth leakage current breakers.

The electrical equipment can be customized according to the space available on your wishes.

Such Highlight is an must for every weekly market with an appropriate scenery.