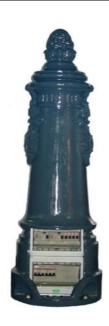

#### Beautiful supply bollard

Made of cast aluminum with coat of arms and a filigree pine cones as a final. Behind the historic exterior hides behind 2 doors with an utterly modern electrical plugs, fuses and earth leakage current breakers.

The electrical equipment can be customized according to the space available on your wishes.

Such Highlight is an must for every weekly market with an appropriate scenery.